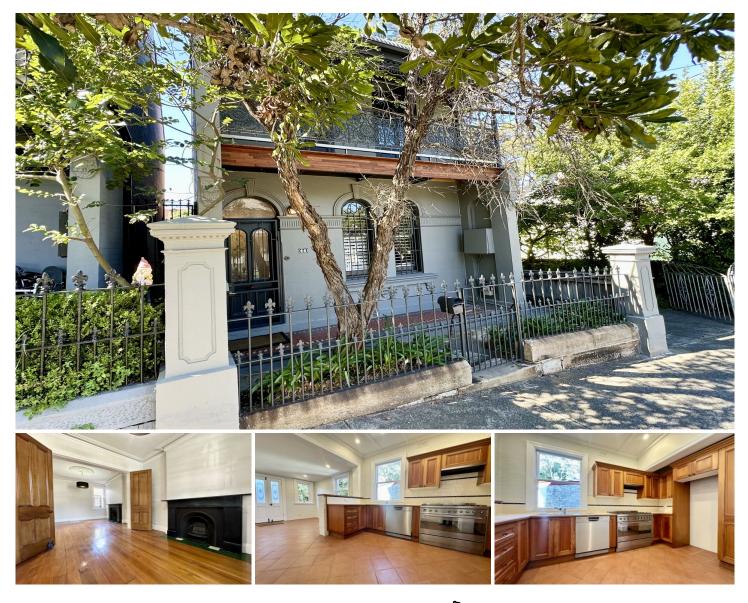

## 44 Edgeware Road Enmore NSW

Located in a desirable street in one of Sydney's trendiest suburbs, this tastefully renovated Victorian home is conveniently located a stone's throw from the Newtown/Enmore border. Close to both the vibrant Enmore Road and King Street. Featuring an exceptionally generous floorplan and original period features this is not one to miss.

Additional features include:

- 3 generous bedrooms
- Built in wardrobes
- Balconies off two of the bedrooms
- 2 full bathrooms upstairs bathroom with separate bath
- and shower
- Extra storage areas
- Kitchen with dishwasher & stainless steel appliances
- Additional living/dining area off kitchen