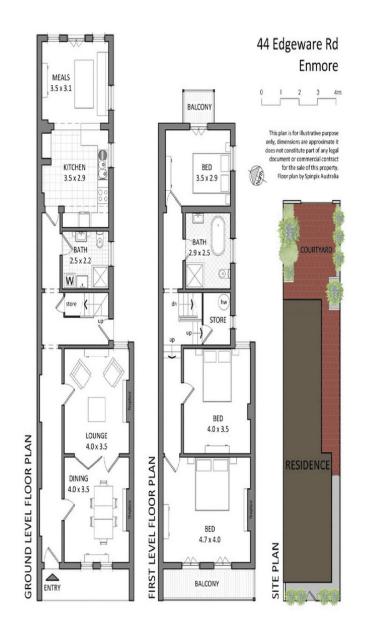

Additional features include:

- 3 generous bedrooms
- Built in wardrobes
- Balconies off two of the bedrooms
- 2 full bathrooms upstairs bathroom with separate bath
- and shower
- Extra storage areas
- Kitchen with dishwasher & stainless steel appliances
- Additional living/dining area off kitchen

3 🎮 2 🚰 1 🛱

Land Size : 192 sqm

View : https://www.silverco.com.au/lease/nsw/inner -west/enmore/residential/terrace/7987771

Renae Perry 02 9319 1666

Victoria Wilson 02 9319 1666