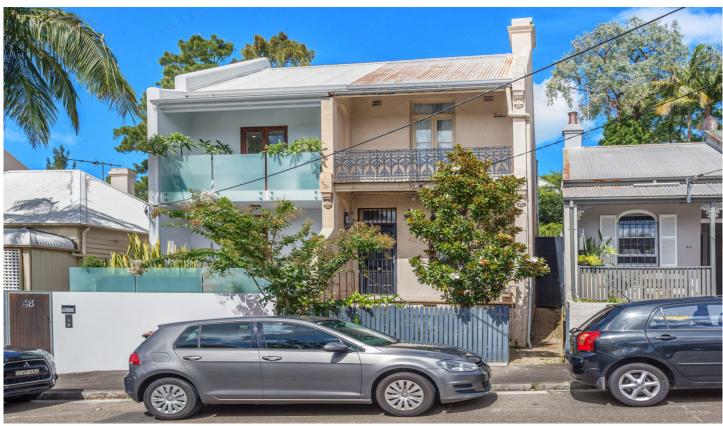

## 46 Forsyth Street Glebe NSW

This as new 3 bedroom terrace is located in the heart of Glebe. Located close to Glebe light rail & Sydney Fish Markets.

## The premises features:

- 2 generous sized bedrooms with built in wardrobes
- 3rd bedroom suitable as a study or small bedroom with a built in wardrobe
- Combined bathroom & laundry
- Extra 2nd separate toilet located off the outdoor area
- Spacious kitchen with gas stainless steel appliances
- Separate lounge & dining areas
- Large sunroom
- Stunning split level backyard
- Eligible for parking permit