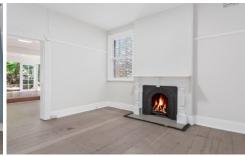

## The premises features:

- 2 generous sized bedrooms with built in wardrobes
- 3rd bedroom suitable as a study or small bedroom with a built in wardrobe
- Combined bathroom & laundry
- Extra 2nd separate toilet located off the outdoor area
- Spacious kitchen with gas stainless steel appliances
- Separate lounge & dining areas
- Large sunroom
- Stunning split level backyard
- Eligible for parking permit