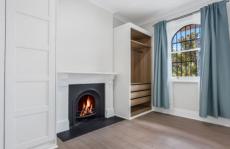

## The premises features:

- 2 generous sized bedrooms with built in wardrobes
- 3rd bedroom suitable as a study or small bedroom with a built in wardrobe
- Combined bathroom & laundry
- Extra 2nd separate toilet located off the outdoor area
- Spacious kitchen with gas stainless steel appliances
- Separate lounge & dining areas
- Large sunroom
- Stunning split level backyard
- Eligible for parking permit