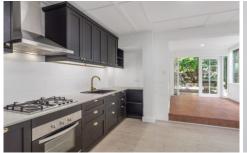

## The premises features:

- 2 generous sized bedrooms with built in wardrobes
- 3rd bedroom suitable as a study or small bedroom with a built in wardrobe
- Combined bathroom & laundry
- Extra 2nd separate toilet located off the outdoor area
- Spacious kitchen with gas stainless steel appliances
- Separate lounge & dining areas
- Large sunroom
- Stunning split level backyard
- Eligible for parking permit