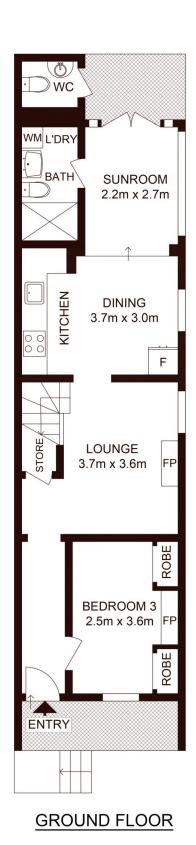

## The premises features:

- 2 generous sized bedrooms with built in wardrobes
- 3rd bedroom suitable as a study or small bedroom with a built in wardrobe
- Combined bathroom & laundry
- Extra 2nd separate toilet located off the outdoor area
- Spacious kitchen with gas stainless steel appliances
- Separate lounge & dining areas
- Large sunroom
- Stunning split level backyard
- Eligible for parking permit