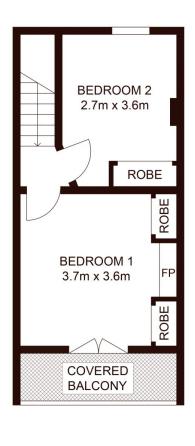

## The premises features:

- 2 generous sized bedrooms with built in wardrobes
- 3rd bedroom suitable as a study or small bedroom with a built in wardrobe
- Combined bathroom & laundry
- Extra 2nd separate toilet located off the outdoor area
- Spacious kitchen with gas stainless steel appliances
- Separate lounge & dining areas
- Large sunroom
- Stunning split level backyard
- Eligible for parking permit