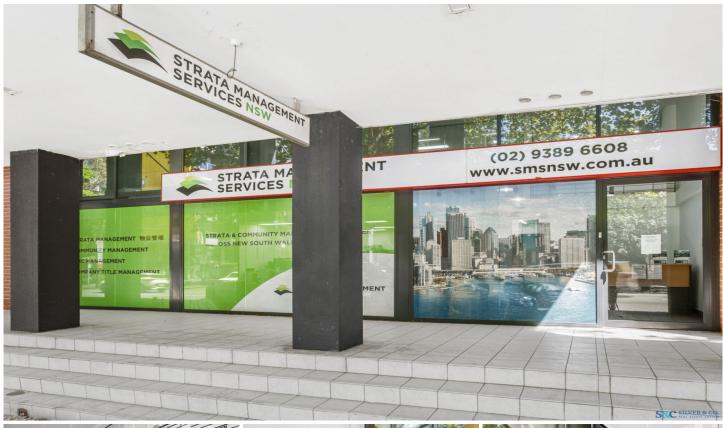

## Shop 3/252 Botany Road Alexandria NSW

For lease is this functional office, retail or showroom located on the popular Botany Road in the heart of Alexandria. Conveniently located 300m North of Greensquare Station and within seconds to many cafes and restaurants.

## Additional features include:

- Approx. 115sqm ground floor and 80sqm mezzanine
- Includes 2 undercover security car spaces
- 14 meter glass frontage
- Kitchenette
- Reception counter
- Excellent street exposure
- Street side parking