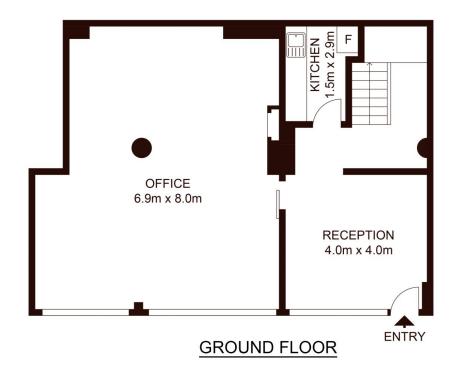

## Additional features include:

- Approx. 115sqm ground floor and 80sqm mezzanine
- Includes 2 undercover security car spaces
- 14 meter glass frontage
- Kitchenette
- Reception counter
- Excellent street exposure
- Street side parking