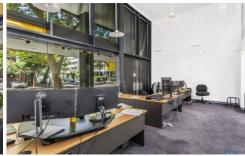

## Additional features include:

- Approx. 115sqm ground floor and 80sqm mezzanine
- Includes 2 undercover security car spaces
- 14 meter glass frontage
- Kitchenette
- Reception counter
- Excellent street exposure
- Street side parking