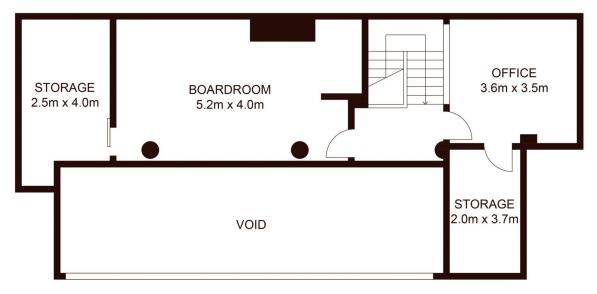

## Additional features include:

- Approx. 115sqm ground floor and 80sqm mezzanine
- Includes 2 undercover security car spaces
- 14 meter glass frontage
- Kitchenette
- Reception counter
- Excellent street exposure
- Street side parking

ffices/7953358

Mitchell Perry 02 9319 1666

**FIRST FLOOR** 