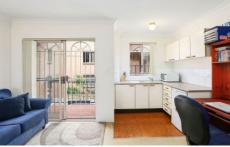

It is easy walking distance to the bus services, Redfern rail, Broadway shopping, Sydney Uni and a quick CBD commute.

- Easy ground floor entrance off the well maintained central atrium courtyard
- Quietly set to the rear of the building with north west facing balcony
- -Open plan combined bedroom/living/dining/kitchenette
- -Compact kitchenette with stand-alone portable cooktop
- Built-in wardrobe, generous bathroom with integrated laundry and dryer included
- Secure car space suitable for 1 x car.