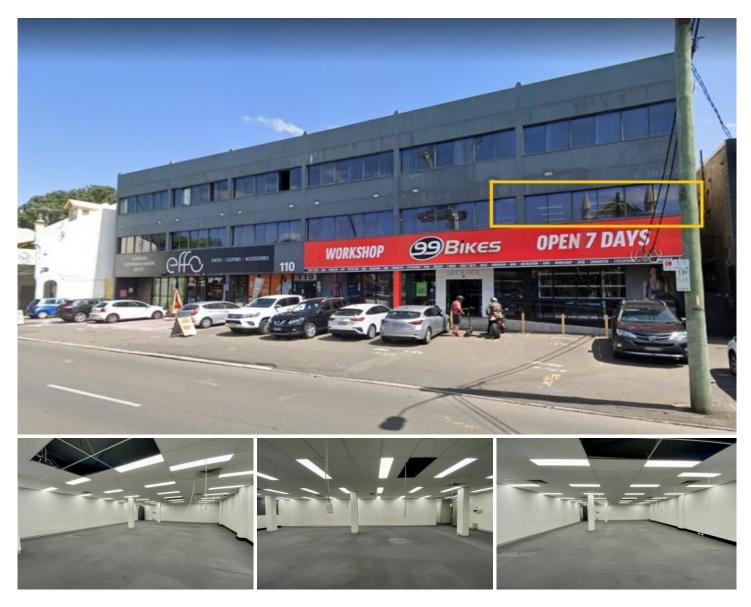

## 3/110 Botany Road Alexandria NSW

For lease is this functional open planned office space at an UNBEATABLE PRICE!

Take advantage of the current office configuration or recreate the space that best suits your business. Situated in the vibrant heart of Alexandria this office space is the perfect first step to leading your business in the right direction.

The suites includes:

- 1 x 24/7 private parking spot
- 126sqm
- Communal Lift
- Communal Kitchenette
- Communal bathrooms located on your level
- A secluded air conditioner for your suite
- Adjacent to upcoming \$900 Million Waterloo Metro

1 🚘

Price

: \$3,000 + GST pm

Building Size : 126 sqm View : https://ww

 https://www.silverco.com.au/lease/nsw/e astern-suburbs/alexandria/commercial/o ffices/7931775

Mitchell Perry 02 9319 1666