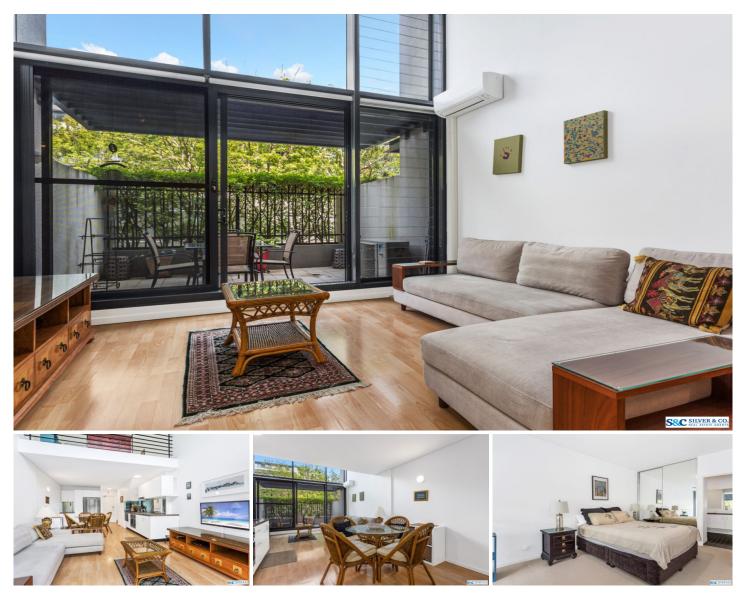

## A9/252 Botany Road Alexandria NSW

This striking FULLY FURNISHED apartment located in the vibrant heart of Alexandria showcasing an exceptional loft-style floorplan, engaging outlook and ground floor garden setting. Double height walls of glass frame the sunny leafy poolside outlook with brilliant natural light. Spacious, with an excellent layout, it includes a large garden terrace that is ideal for entertaining. Close to iconic cafes and eateries, bus, parks and Green Square train station within easy walking distance.

- Fully furnished
- Security complex with pool, courtyard and gym
- Floating floors, spacious living and dining
- Stream-lined galley gas kitchen & dishwasher
- Double height wall of glass doors and louvres
- Peaceful private alfresco courtyard, powder room
- Over-sized loft bedroom with sparkling pool vistas