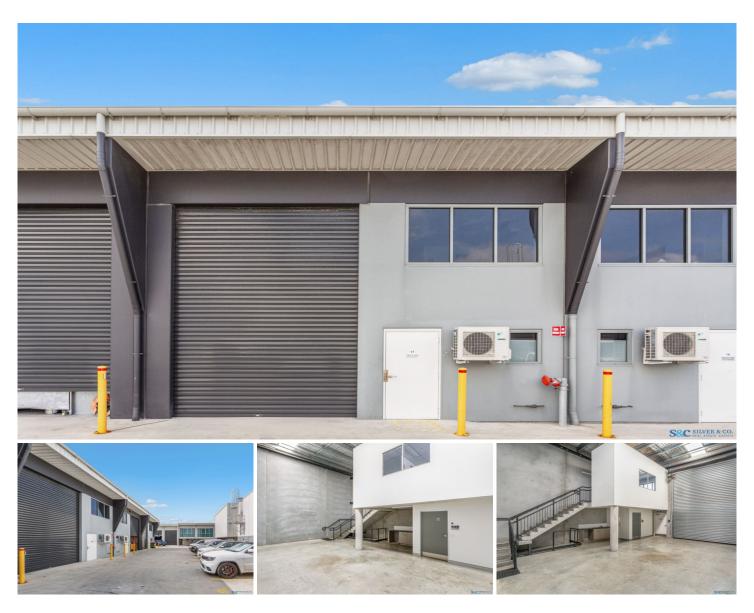

## 17/11 Jullian Close Banksmeadow NSW

For lease is this superb high clearance warehouse with a bright and airy office area. This near new 95m2 space is conveniently located near Port Botany, Sydney Airport and the Eastern Distributor.

Additional features include:

- Gated estate after hours
- 2 car spaces
- Warehouse: 70m2
- Office: 25m2
- Total Size: 95m2
- Fully equipped bathroom including shower
- Separate office area

For more information or to arrange an inspection, please contact Mitchell Perry.

2 🕰

Price

- : \$3,300 + GST pm
- View
- Building Size : 95 sqm
  - : https://www.silverco.com.au/lease/nsw/e astern-suburbs/banksmeadow/commerci al/industrial/7854373

**Mitchell Perry** 02 9319 1666

**Richard Perry** 02 9319 1666