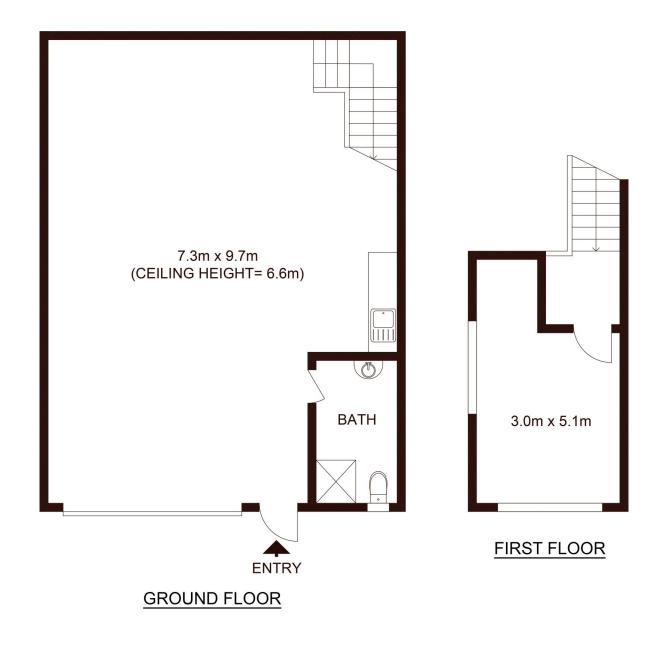

Additional features include:

- Gated estate after hours
- 2 car spaces
- Warehouse: 70m2
- Office: 25m2
- Total Size: 95m2
- Fully equipped bathroom including shower
- Separate office area

For more information or to arrange an inspection, please contact Mitchell Perry.

## 17/11 Jullian Close, BANKSMEADOW

Not to scale • All measurements are approximate • Drawn for marketing purposes only • Floorplan by © Xorix Media