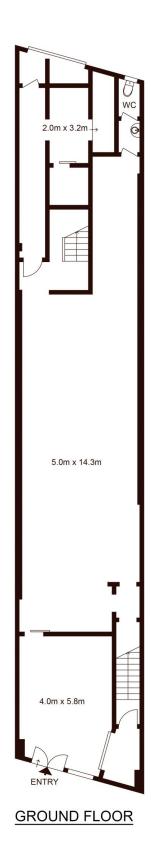

## 428 Princes Highway Rockdale NSW

- ? Total size approx. 340m2
- ? Zoning: MU1 Mixed Use
- ? High street exposure facing Princes Highway

Silver & Co are excited to bring 428 Princes Highway, Rockdale to market for sale.

For Sale is tis multi-function commercial space - shop, cafe, restaurant + first floor office, function or residential space. This 340sqm site is prominently located on the Princes Highway in the thriving suburb of Rockdale. Previous use includes fast food takeaway and food catering. Get in quick to secure this prime piece of commercial real estate.

Additional property features:

- Maximum building height potential - 28m/equivalent to 9

Price : Contact Agent Building Size : 340 sqm

View : https://www.silverco.com.au/sale/nsw/st-

george/rockdale/commercial/retail/7832