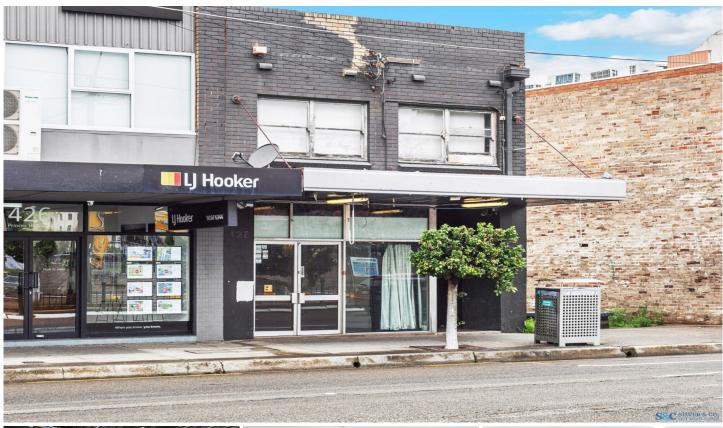

## 428 Princes Highway Rockdale NSW

- ? Total size approx. 340m2
- ? Zoning: MU1 Mixed Use
- ? High street exposure facing Princes Highway

Silver & Co are excited to bring 428 Princes Highway, Rockdale to market for sale.

For Sale is tis multi-function commercial space - shop, cafe, restaurant + first floor office, function or residential space. This 340sqm site is prominently located on the Princes Highway in the thriving suburb of Rockdale. Previous use includes fast food takeaway and food catering. Get in quick to secure this prime piece of commercial real estate.