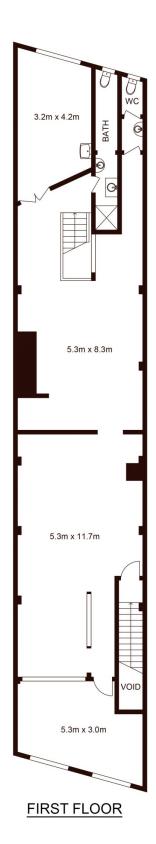

## 428 Princes Highway Rockdale NSW

- ? Total size approx. 340m2
- ? Zoning: MU1 Mixed Use
- ? High street exposure facing Princes Highway

Silver & Co are excited to bring 428 Princes Highway, Rockdale to market for sale.

For Sale is tis multi-function commercial space - shop, cafe, restaurant + first floor office, function or residential space. This 340sqm site is prominently located on the Princes Highway in the thriving suburb of Rockdale. Previous use includes fast food takeaway and food catering. Get in quick to secure this prime piece of commercial real estate.

Additional property features:

- Maximum building height potential - 28m/equivalent to 9

Price : Contact Agent Building Size : 340 sqm

View : https://www.silverco.com.au/sale/nsw/st-

george/rockdale/commercial/retail/7832