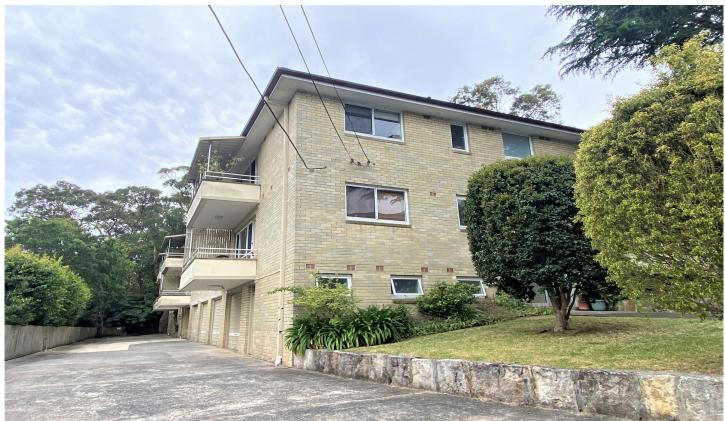

## Unit 3/1 Westbourne Road Lindfield NSW

This open plan unit, situated in a security complex features:

- Large combined dining and living area with linen cupboard
- Split System Air Conditioning
- 2 generous sized bedrooms with mirrored built in wardrobes & remote ceiling fans
- Separate large kitchen with stainless steel appliances including a dishwasher
- Large internal laundry area
- Bathroom contains separate small bath & shower
- Sunny balcony off the living room
- A secure lock up garage provides parking for 1 car and contains plenty of storage.
- Walking distance to Roseville Train Station, cafes, restaurants & Lindfield Public School.