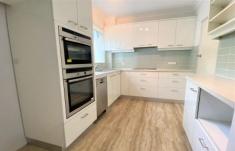

## Unit 3/1 Westbourne Road Lindfield NSW

This open plan unit, situated in a security complex features:

- Large combined dining and living area with linen cupboard
- Split System Air Conditioning
- 2 generous sized bedrooms with mirrored built in wardrobes & remote ceiling fans
- Separate large kitchen with stainless steel appliances including a dishwasher
- Large internal laundry area
- Bathroom contains separate small bath & shower
- Sunny balcony off the living room
- A secure lock up garage provides parking for 1 car and contains plenty of storage.
- Walking distance to Roseville Train Station, cafes, restaurants & Lindfield Public School.