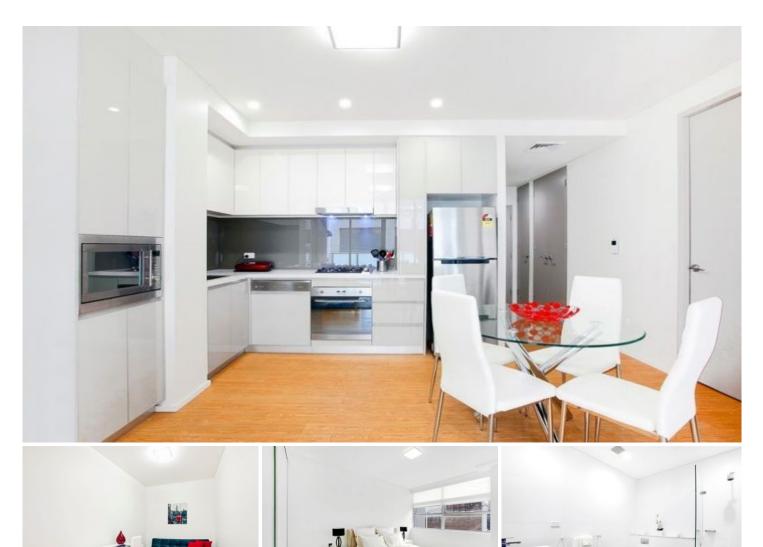

## 206/18 Amelia Street Waterloo NSW

Near new 1 Bedroom + Study apartment presents in fantastic condition. In a secured complex, it features:

-1 large Bedroom with a built-in wardrobe.

-Open plan living and dining area leading out to a sunny balcony.

-Modern kitchen with gas cooking, dishwasher and great storage. (Please note microwave not supplied as shown in photo).

-Spacious separate study area with extra storage.

-Internal laundry with dryer.

-Large state of the art bathroom with combined bath/shower.