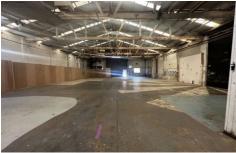

## 282 Wyndham Street Alexandria NSW

- Sub lease
- Approx. 600m2 available
- Short term lease then month x month

Approx. 600m2 is available for a short term sub lease. Take advantage of this high clearance warehouse situated in the heart of Alexandria.

## Key features:

- Approx. 600m2
- High clearance
- Shared services

For more information or to arrange an inspection please contact one of the Silver & Co agents below.

Building Size: 600 sqm

: https://www.silverco.com.au/lease/nsw/e View