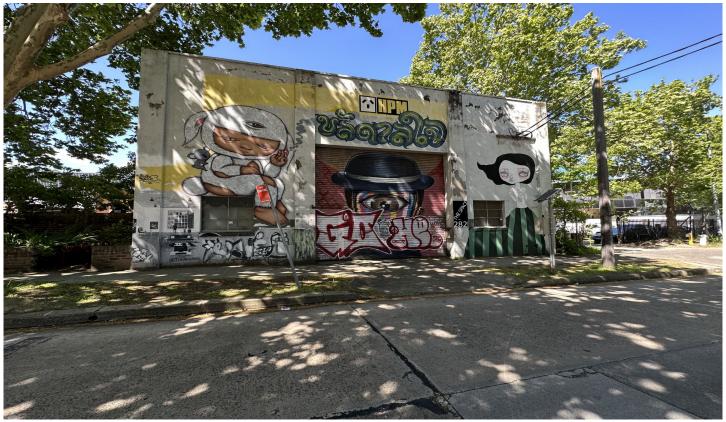

## 282 Wyndham Street Alexandria NSW

- Sub lease
- Approx. 600m2 available
- Short term lease then month x month

Approx. 600m2 is available for a short term sub lease. Take advantage of this high clearance warehouse situated in the heart of Alexandria.

## Key features:

- Approx. 600m2
- High clearance
- Shared services

For more information or to arrange an inspection please contact one of the Silver & Co agents below.

Building Size: 600 sqm

: https://www.silverco.com.au/lease/nsw/e View