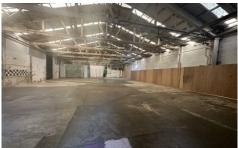

## 282 Wyndham Street Alexandria NSW

- Sub lease
- Approx. 600m2 available
- Short term lease then month x month

Approx. 600m2 is available for a short term sub lease. Take advantage of this high clearance warehouse situated in the heart of Alexandria.

## Key features:

- Approx. 600m2
- High clearance
- Shared services

For more information or to arrange an inspection please contact one of the Silver & Co agents below.

Building Size: 600 sqm

: https://www.silverco.com.au/lease/nsw/e View