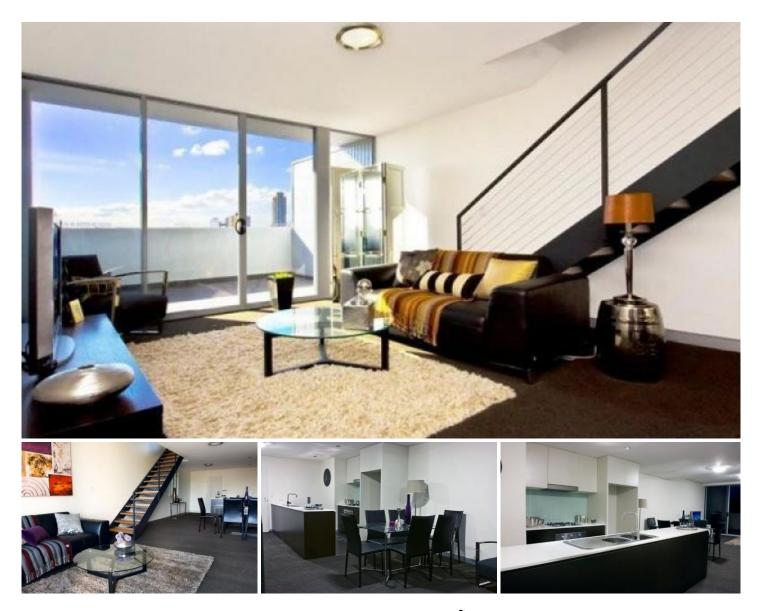

## M406/68 McEvoy Street Alexandria NSW

This well-presented split level apartment offers a convenient inner city lifestyle, It's unique dual level layout is filled with comfortable and modern living space that flow perfectly into two spacious bedrooms that are equipped with built in wardrobes. With light filled interiors that are enhanced by the open and private balcony, this property allows you to ease into the city lifestyle.

This property highlight features include:

- Carpet throughout
- Spacious living / dining areas

- A bright kitchen complete with stone bench tops, gas appliances & dishwasher.

- Two open bedrooms with built in wardrobes. Ensuite off main bedroom.

- Two pristine bathrooms. Main bathroom contains bath & combined laundry.

A Private Balcony

uburbs/alexandria/residential/apartment/7738711

View : https://www.silverco.com.au/lease/nsw/eastern-s

Victoria Wilson 02 9319 1666