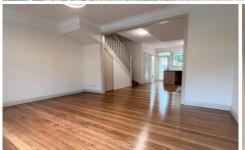

## The premises features:

- 3 large bedrooms with carpet, built in wardrobes, 2 bedrooms with balconies.
- LED upgraded lights & roller blinds throughout
- Open plan living/dining area with polished timber flooring
- Wrap around kitchen with Oven/Stove & rangehood. Gas appliances.
- Bathroom contains separate bath & shower with as new vanity. A second separate toilet is also situated on the lower level.