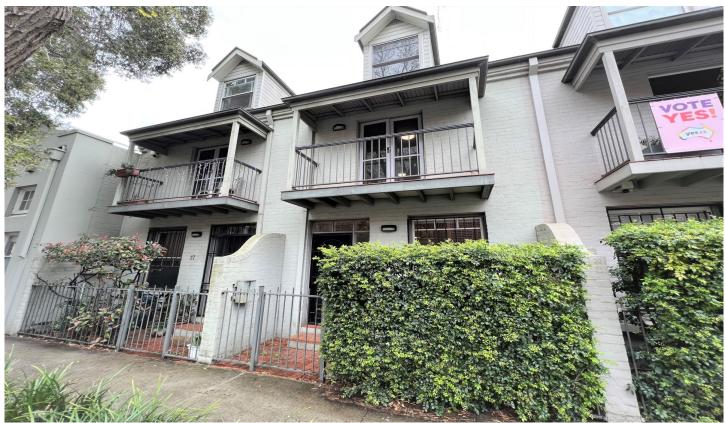

## 35 Mitchell Road Alexandria NSW

Featuring sophistication and convenience, this modern family residence presents a timeless blend of elegance and practicality. Positioned in a prime location adjacent to the "Golden Triangle" this recently updated home offers a seamless lifestyle enriched by its proximity to Alexandria Park and all the area has to offer.

## The premises features:

- 3 large bedrooms with carpet, built in wardrobes, 2 bedrooms with balconies.
- LED upgraded lights & roller blinds throughout
- Open plan living/dining area with polished timber flooring
- Wrap around kitchen with Oven/Stove & rangehood. Gas appliances.
- Bathroom contains separate bath & shower with as new vanity. A second separate toilet is also situated on the lower level.