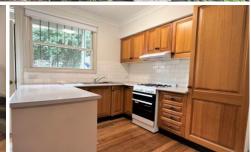

## The premises features:

- 3 large bedrooms with carpet, built in wardrobes, 2 bedrooms with balconies.
- LED upgraded lights & roller blinds throughout
- Open plan living/dining area with polished timber flooring
- Wrap around kitchen with Oven/Stove & rangehood. Gas appliances.
- Bathroom contains separate bath & shower with as new vanity. A second separate toilet is also situated on the lower level.