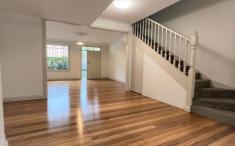

## The premises features:

- 3 large bedrooms with carpet, built in wardrobes, 2 bedrooms with balconies.
- LED upgraded lights & roller blinds throughout
- Open plan living/dining area with polished timber flooring
- Wrap around kitchen with Oven/Stove & rangehood. Gas appliances.
- Bathroom contains separate bath & shower with as new vanity. A second separate toilet is also situated on the lower level.