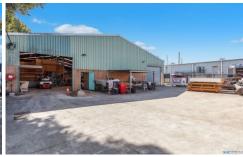

This property offers a rare opportunity to secure a excellent site just seconds away from the M5 Motorway & arterial roads.

The property itself offers a functional office/showroom at the front of the site with a floor to ceiling glass frontage facing Milperra Rd and a high clearance industrial factory with multiple roller doors at the rear.