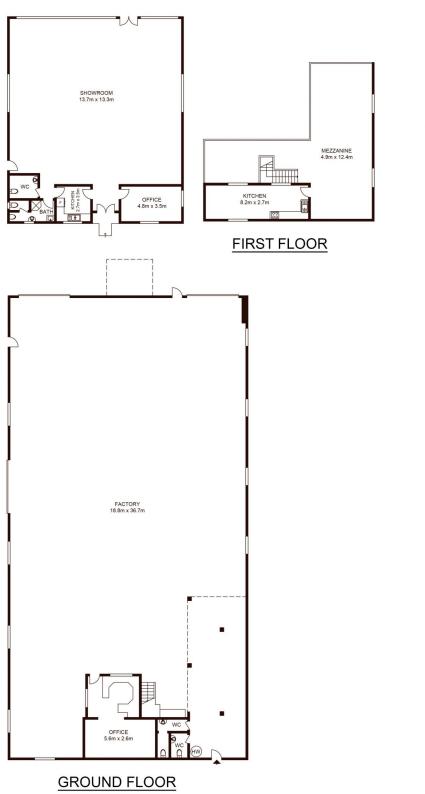

This property offers a rare opportunity to secure a excellent site just seconds away from the M5 Motorway & arterial roads.

The property itself offers a functional office/showroom at the front of the site with a floor to ceiling glass frontage facing Milperra Rd and a high clearance industrial factory with multiple roller doors at the rear.

**Building Size**: 1010 sqm **Land Size**: 1525 sqm

View : https://www.silverco.com.au/lease/nsw/c

anterburybankstown/revesby/commercia

I/industrial/7722316

Mitchell Perry 02 9319 1666

SITE PLAN