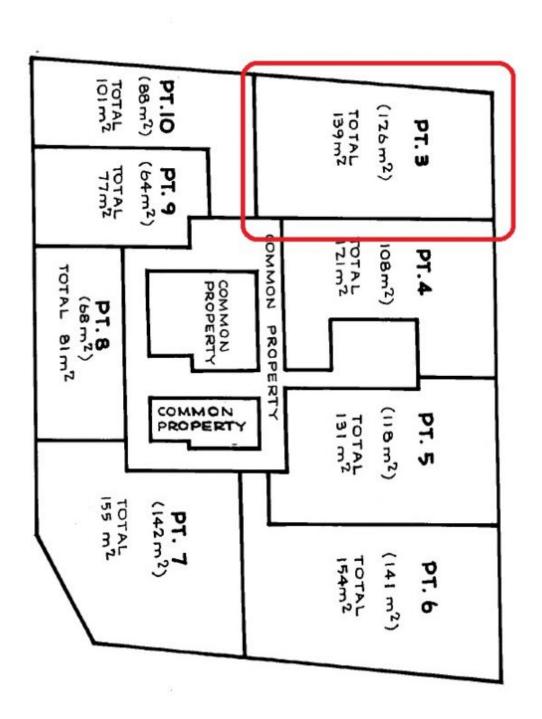

## The suites includes:

- A 24/7 private parking spot
- 126sqm
- Communal Lift
- Communal Kitchenette
- Communal bathrooms located on your level
- A secluded air conditioner for your suite
- Adjacent to upcoming \$900 Million Waterloo Metro

Building Size: 126 sqm

View : https://www.silverco.com.au/lease/nsw/e astern-suburbs/alexandria/commercial/o

(('a a a /774 0754

ffices/7710754

Mitchell Perry 02 9319 1666

FIRST FLOOR