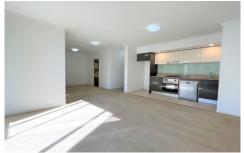

## N609/4-6 Mandible Street Alexandria NSW

This elegant style 1 bedroom apartment in a secure complex is situated on the top floor of the Linc Apartment Building.

The premises contains:

- Open plan living/dining area with open views
- Modern interiors, great natural light throughout
- Mirrored built-in wardrobe in bedroom
- Combined bathroom/laundry with dryer
- Separate study area
- Modern kitchen with stainless steel appliances, dishwasher & gas cooking
- Large balcony
- Secure car space suitable for 1 x car
- Intercom
- Security building with large outdoor pool
- Buses and Green Square Train station only a 3 min walk