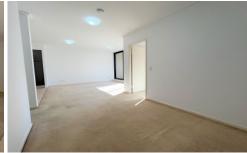

## N609/4-6 Mandible Street Alexandria NSW

This elegant style 1 bedroom apartment in a secure complex is situated on the top floor of the Linc Apartment Building.

The premises contains:

- Open plan living/dining area with open views
- Modern interiors, great natural light throughout
- Mirrored built-in wardrobe in bedroom
- Combined bathroom/laundry with dryer
- Separate study area
- Modern kitchen with stainless steel appliances, dishwasher & gas cooking
- Large balcony
- Secure car space suitable for 1 x car
- Intercom
- Security building with large outdoor pool
- Buses and Green Square Train station only a 3 min walk