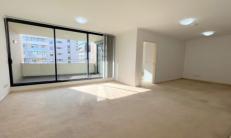

## N609/4-6 Mandible Street Alexandria NSW

This elegant style 1 bedroom apartment in a secure complex is situated on the top floor of the Linc Apartment Building.

The premises contains:

- Open plan living/dining area with open views
- Modern interiors, great natural light throughout
- Mirrored built-in wardrobe in bedroom
- Combined bathroom/laundry with dryer
- Separate study area
- Modern kitchen with stainless steel appliances, dishwasher & gas cooking
- Large balcony
- Secure car space suitable for 1 x car
- Intercom
- Security building with large outdoor pool
- Buses and Green Square Train station only a 3 min walk