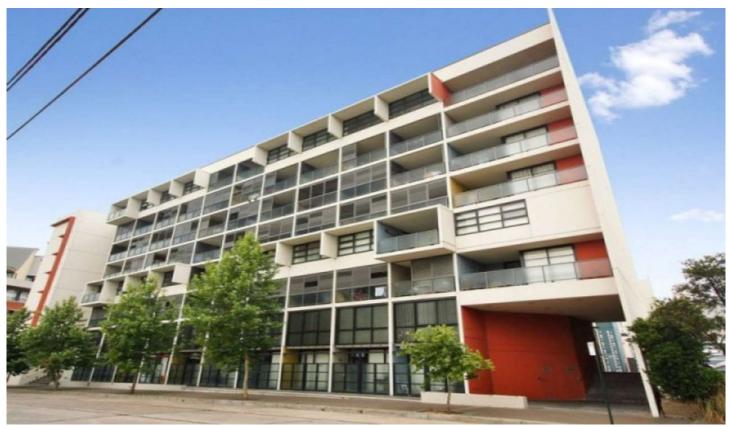

## N609/4-6 Mandible Street Alexandria NSW

This elegant style 1 bedroom apartment in a secure complex is situated on the top floor of the Linc Apartment Building.

The premises contains:

- Open plan living/dining area with open views
- Modern interiors, great natural light throughout
- Mirrored built-in wardrobe in bedroom
- Combined bathroom/laundry with dryer
- Separate study area
- Modern kitchen with stainless steel appliances, dishwasher & gas cooking
- Large balcony
- Secure car space suitable for 1 x car
- Intercom
- Security building with large outdoor pool
- Buses and Green Square Train station only a 3 min walk