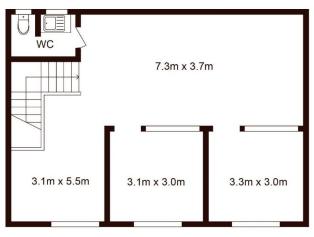

Additional property features:

- Total site area of approx. 250m2
- approx. 180m2 warehouse space
- approx. 70m2 mezzanine office

Price : Contact Agent Building Size : 250 sqm

Land Size : 240 sqm View : https://ww