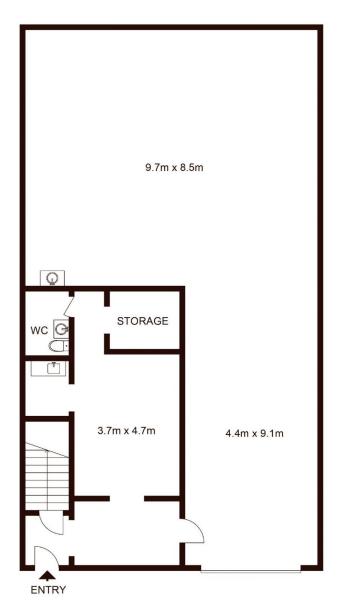

Additional property features:

- Total site area of approx. 250m2
- approx. 180m2 warehouse space
- approx. 70m2 mezzanine office

Price : Contact Agent Building Size : 250 sqm

Land Size : 240 sqm View : https://ww