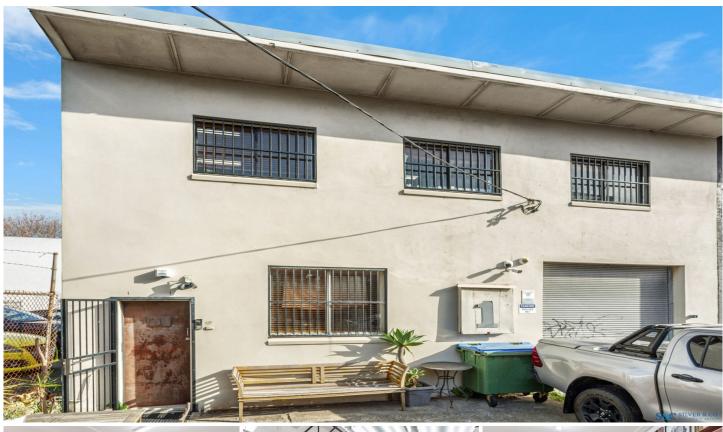

## 1 Pemberton Street Botany NSW

- ? First time offered in over 35 years
- ? Total size approx. 250m2
- ? Zoned: B4 Mixed Use
- ? Close Port Botany & Sydney Airport

Silver & Co are excited to bring 1 Pemberton Street, Botany to market for sale.

Located on Pemberton Street, Botany is this rare freestanding warehouse facility surrounded by local and major businesses. Botany is located 4.5km south of Sydney Domestic Airport and 9km north of Port Botany.

Additional property features:

- Total site area of approx. 250m2
- approx. 180m2 warehouse space
- approx. 70m2 mezzanine office

Price : Contact Agent Building Size : 250 sqm

Land Size : 240 sqm View : https://ww