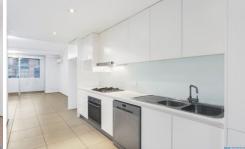

This property highlight features include:

- Set on two levels in a secure complex.
- 2 x large bedrooms with built in wardrobes.
- An ensuite featured in the upstairs bedroom
- A combined shower/bath in the main bathroom
- Modern kitchen with gas appliances and dishwasher
- Internal laundry with dryer
- A spacious courtyard for entertaining
- Oversized car space suitable for 1 x car + storage.
- Reverse cycle Air conditioning.