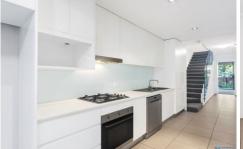

This property highlight features include:

- Set on two levels in a secure complex.
- 2 x large bedrooms with built in wardrobes.
- An ensuite featured in the upstairs bedroom
- A combined shower/bath in the main bathroom
- Modern kitchen with gas appliances and dishwasher
- Internal laundry with dryer
- A spacious courtyard for entertaining
- Oversized car space suitable for 1 x car + storage.
- Reverse cycle Air conditioning.