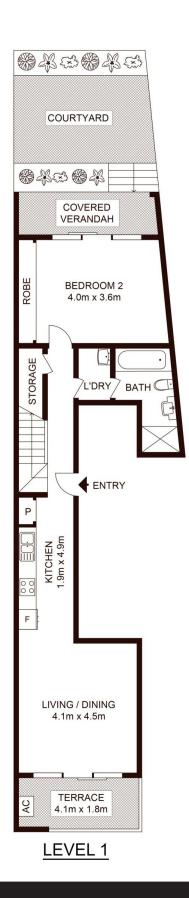

This property highlight features include:

- Set on two levels in a secure complex.
- 2 x large bedrooms with built in wardrobes.
- An ensuite featured in the upstairs bedroom
- A combined shower/bath in the main bathroom
- Modern kitchen with gas appliances and dishwasher
- Internal laundry with dryer
- A spacious courtyard for entertaining
- Oversized car space suitable for 1 x car + storage.
- Reverse cycle Air conditioning.