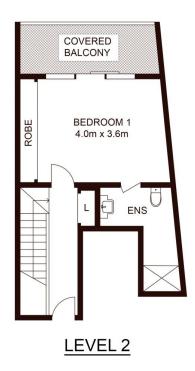

This property highlight features include:

- Set on two levels in a secure complex.
- 2 x large bedrooms with built in wardrobes.
- An ensuite featured in the upstairs bedroom
- A combined shower/bath in the main bathroom
- Modern kitchen with gas appliances and dishwasher
- Internal laundry with dryer
- A spacious courtyard for entertaining
- Oversized car space suitable for 1 x car + storage.
- Reverse cycle Air conditioning.