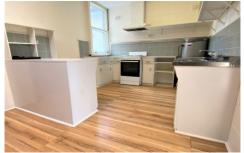

## 71 Sutherland Street St Peters NSW

This well presented split level Terrace located in a quiet street features:

- 2 spacious bedrooms with mirrored built in wardrobes. Main bedroom contains separate sun room.
- Spacious lounge area
- Separate dining area
- Neat & tidy kitchen
- Internal Laundry room
- Generous bathroom with separate bath & shower
- Large backyard, perfect for entertaining
- Carport suitable for 1 x car.
- Close to Sydenham Station and minutes to Marrickville Metro.