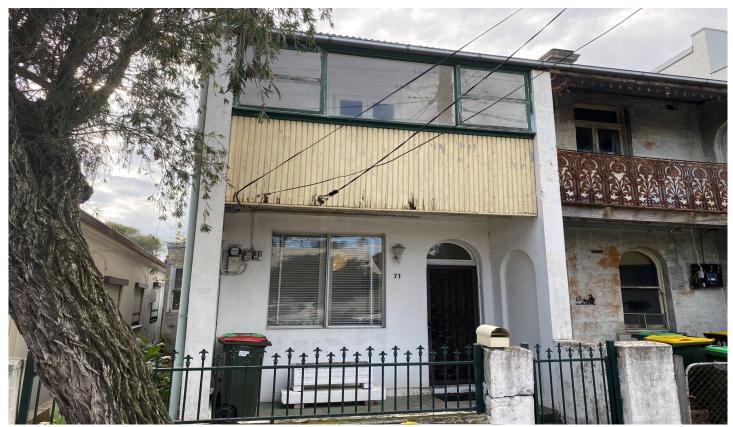

## 71 Sutherland Street St Peters NSW

This well presented split level Terrace located in a quiet street features:

- 2 spacious bedrooms with mirrored built in wardrobes. Main bedroom contains separate sun room.
- Spacious lounge area
- Separate dining area
- Neat & tidy kitchen
- Internal Laundry room
- Generous bathroom with separate bath & shower
- Large backyard, perfect for entertaining
- Carport suitable for 1 x car.
- Close to Sydenham Station and minutes to Marrickville Metro.