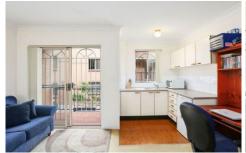

It is easy walking distance to the bus services, Redfern rail, Broadway shopping, Sydney Uni and a quick CBD commute.

- \* Easy ground floor entrance off the well maintained central atrium courtyard
- \* Quietly set to the rear of the building with north west facing balcony
- \* Open plan combined bedroom/living/dining/kitchenette
- \* Compact kitchenette with stand-alone portable cooktop
- \* Built-in wardrobe, generous bathroom with integrated laundry and dryer included
- \* Secure car space suitable for 1 x car.