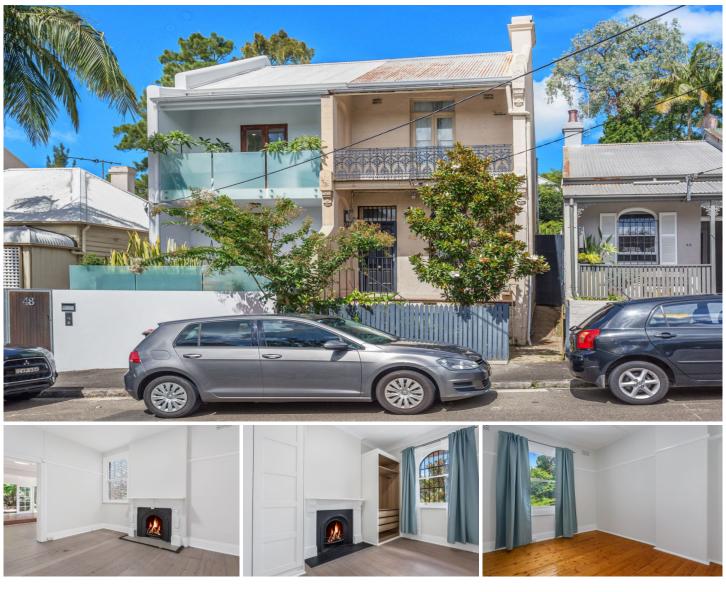

## 46 Forsyth Street Glebe NSW

This as new 3 bedroom terrace is located in the heart of Glebe. Located close to Glebe light rail & Sydney Fish Markets.

The premises features:

- 2 generous sized bedrooms with built in wardrobes

- 3rd bedroom suitable as a study or small bedroom with a built in wardrobe

- Combined bathroom & laundry
- Extra 2nd separate toilet located off the outdoor area
- Spacious kitchen with gas stainless steel appliances
- Separate lounge & dining areas
- Large sunroom
- Stunning split level backyard
- Please note that this premises is not pet friendly.