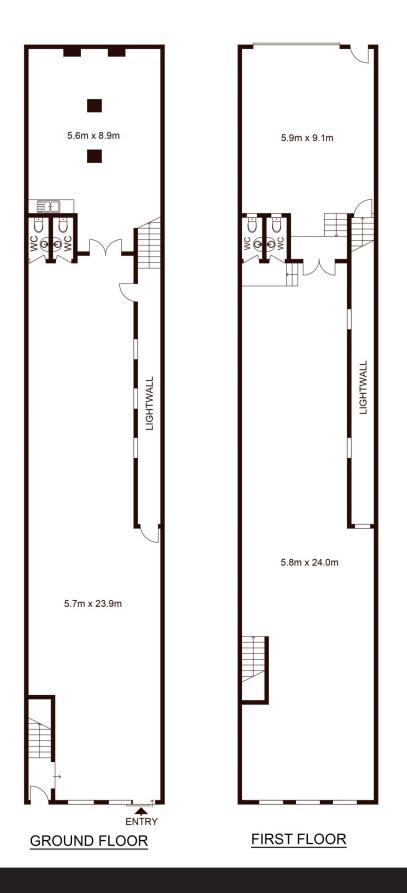

#### 78 Parramatta Road Stanmore NSW

For lease is this prime kerbside building offering 318sqm of adaptable work space with secure parking. The site features split level spaces suitable for multi-purpose retail shop, warehouse, showroom or office. The property benefits from great street exposure to Paramatta Road and rear lane access for staff parking or loading/unloading truck deliveries.

#### **Property Features:**

- Zoned B4 Mixed Use
- Suitable for General Business/ Retail Warehouse
- Entire Building for lease
- 318sqm across two floors
- Great street exposure
- Rear lane access
- Loading/unloading via rear lane
- Secure parking

## 78 Parramatta Road, STANMORE

Not to scale • All measurements are approximate • Drawn for marketing purposes only • Floorplan by © Xorix Media