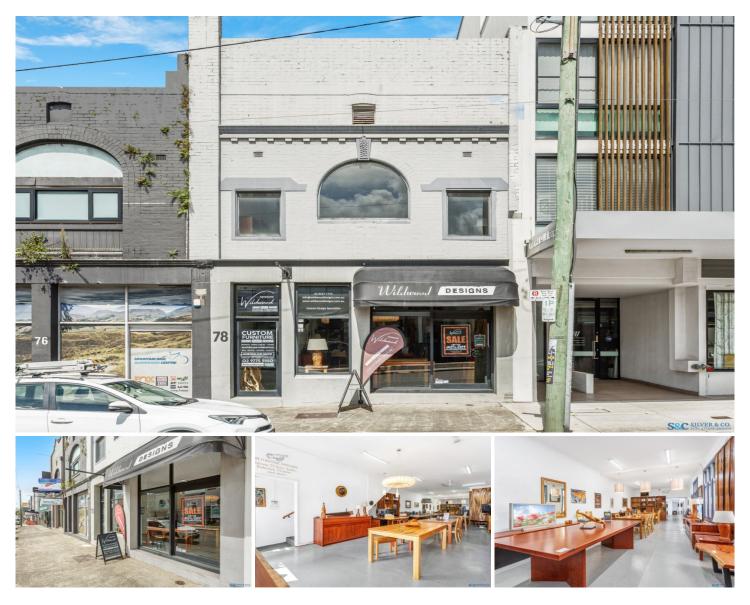

#### 78 Parramatta Road Stanmore NSW

For lease is this prime kerbside building offering 318sqm of adaptable work space with secure parking. The site features split level spaces suitable for multi-purpose retail shop, warehouse, showroom or office. The property benefits from great street exposure to Paramatta Road and rear lane access for staff parking or loading/unloading truck deliveries.

#### **Property Features:**

- Zoned B4 Mixed Use
- Suitable for General Business/ Retail Warehouse
- Entire Building for lease
- 318sqm across two floors
- Great street exposure
- Rear lane access
- Loading/unloading via rear lane
- Secure parking

### 2 🚘

Building Size : 318 sqm Land Size

View

: 318 sqm

: https://www.silverco.com.au/lease/nsw/i nner-west/stanmore/commercial/industri al/7514603

**Mitchell Perry** 02 9319 1666