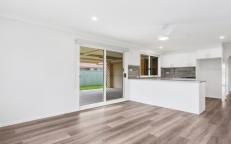

- 3 generous sized bedrooms, main with mirrored built in wardrobes.
- Large bathroom with separate bath & shower facilities.
- Separate toilet room.
- Spacious wrap around kitchen with new gas appliances including a dishwasher.
- Internal laundry room with direct access to the backyard clothesline
- Ceiling fans in all bedrooms with Air Conditioning in the main Lounge Area.