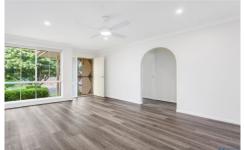

- 3 generous sized bedrooms, main with mirrored built in wardrobes.
- Large bathroom with separate bath & shower facilities.
- Separate toilet room.
- Spacious wrap around kitchen with new gas appliances including a dishwasher.
- Internal laundry room with direct access to the backyard clothesline
- Ceiling fans in all bedrooms with Air Conditioning in the main Lounge Area.