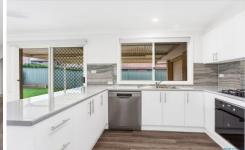

- 3 generous sized bedrooms, main with mirrored built in wardrobes.
- Large bathroom with separate bath & shower facilities.
- Separate toilet room.
- Spacious wrap around kitchen with new gas appliances including a dishwasher.
- Internal laundry room with direct access to the backyard clothesline
- Ceiling fans in all bedrooms with Air Conditioning in the main Lounge Area.