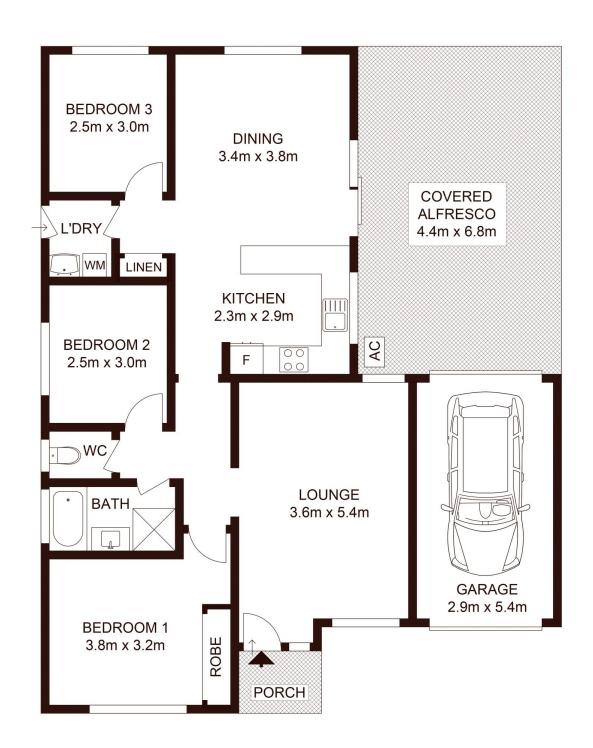

## 7 Wolara Avenue Glenmore Park NSW

This fully renovated, peacefully positioned home showcases spacious and light filled interiors. This beautifully presented 3 bedroom family home with 1 bathroom and large garage is now ready for a family that is looking to start the next chapter of their lives and is enviably located in the highly sought-after neighbourhood. The premises features:

- 3 generous sized bedrooms, main with mirrored built in wardrobes.
- Large bathroom with separate bath & shower facilities.
- Separate toilet room.
- Spacious wrap around kitchen with new gas appliances including a dishwasher.
- Internal laundry room with direct access to the backyard clothesline
- Ceiling fans in all bedrooms with Air Conditioning in the main Lounge Area.