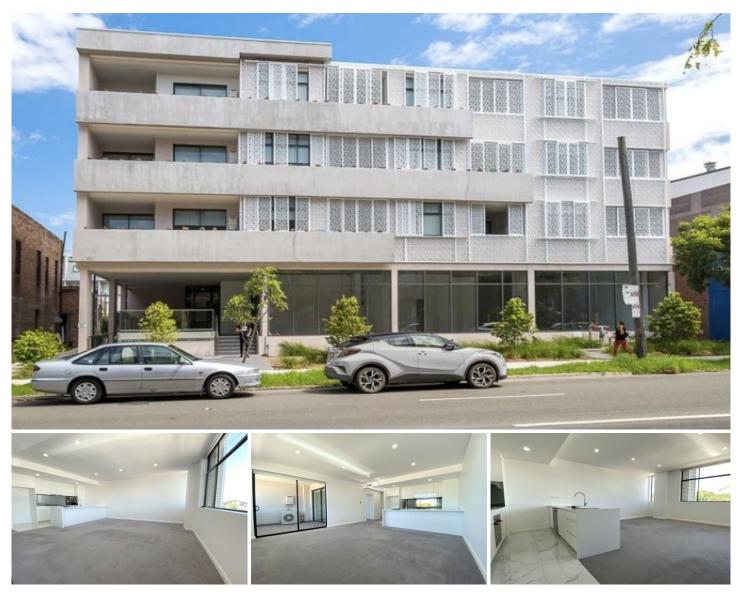

## S&C SILVER & CO. REAL ESTATE AGENTS

22/146-156 Botany Road Alexandria NSW

This impeccably presented 2 bedroom apartment is conveniently located in the heart of Alexandria, close to all the area has to offer. Minutes to both Redfern and Green Square station, not to mention the upcoming Waterloo Metro!

This great sized 2 bedroom apartment lying on the top floor containing:

- Separate open plan lounge & dining area
- 2 spacious bathrooms main bedroom with ensuite.
- Ducted Air conditioning throughout
- Built in wardrobes.
- Internal laundry with dryer.

- Large modern kitchen fitted with stainless steel appliances & dishwasher.

- Large quiet balcony overlooking Wyndham Street. (Not Facing on Botany Road)

View : https://www.silverco.com.au/lease/nsw/eastern-s uburbs/alexandria/residential/apartment/7507512