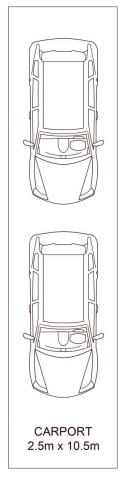

Additional attributes include:

- Reverse-cycle air con
- Internal laundry
- Intercom security with lift access
- Spacious balcony
- Additional storage space behind car space

3 2 2 2

Price : \$ 1,110,000 Building Size : 110 sgm