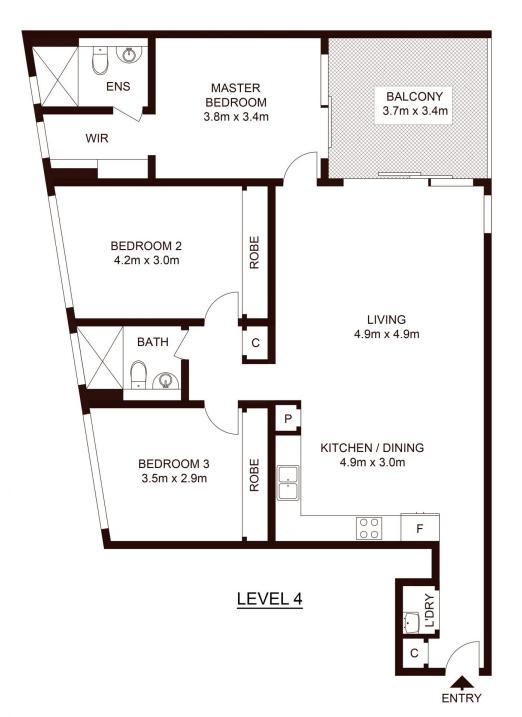

## 402/233-235 Botany Road Waterloo NSW

The original developer is now selling off their remaining units. All offers will be considered. Situated in the heart of Waterloo & only minutes from Green Square train station, this beautiful apartment offers 3 large bedrooms with luxurious finishes. The unit comprises timber floorboards in the open plan living and dining area flowing onto a large private balcony. Accommodation comprises of a large master bedroom with walk-in robe, two spacious bedrooms with extensive built-in wardrobes plus a designer contemporary ensuite & guest bathroom.

Additional attributes include:

- Reverse-cycle air con
- Internal laundry
- Intercom security with lift access
- Spacious balcony
- Additional storage space behind car space

3 2 2 2

Price : \$ 1,110,000 Building Size : 110 sgm