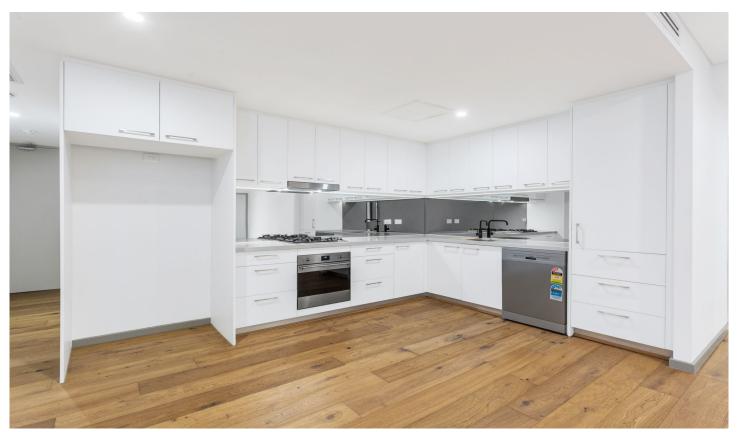

## 402/233-235 Botany Road Waterloo NSW

The original developer is now selling off their remaining units. All offers will be considered. Situated in the heart of Waterloo & only minutes from Green Square train station, this beautiful apartment offers 3 large bedrooms with luxurious finishes. The unit comprises timber floorboards in the open plan living and dining area flowing onto a large private balcony. Accommodation comprises of a large master bedroom with walk-in robe, two spacious bedrooms with extensive built-in wardrobes plus a designer contemporary ensuite & guest bathroom.

Additional attributes include:

- Reverse-cycle air con
- Internal laundry
- Intercom security with lift access
- Spacious balcony
- Additional storage space behind car space

3 2 2 2

Price : \$ 1,110,000 Building Size : 110 sgm