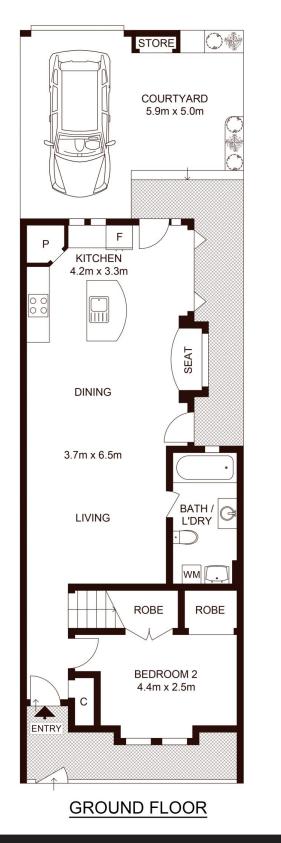

## **31 Mitchell Road Alexandria NSW**

This two bedroom terrace is located in the heart of Alexandria.

The premises features:

- 2 generous bedrooms. Main includes a walk-in-wardrobe
- Large kitchen with gas appliances including a dishwasher.
- 2 bathrooms. Main with a bath & combined laundry.
- Air Conditioning located in the main bedroom
- Secure car space suitable for 1 x car.
- Outdoor entertaining area

## 31 Mitchell Road, ALEXANDRIA

Not to scale • All measurements are approximate • Drawn for marketing purposes only • Floorplan by © Xorix Media