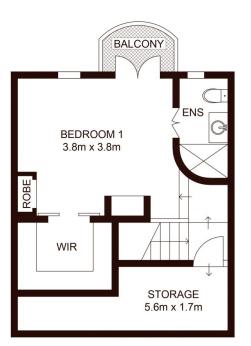

## **31 Mitchell Road Alexandria NSW**

This two bedroom terrace is located in the heart of Alexandria.

The premises features:

- 2 generous bedrooms. Main includes a walk-in-wardrobe
- Large kitchen with gas appliances including a dishwasher.
- 2 bathrooms. Main with a bath & combined laundry.
- Air Conditioning located in the main bedroom
- Secure car space suitable for 1 x car.
- Outdoor entertaining area

Victoria Wilson 02 9319 1666

View : https://www.silverco.com.au/lease/nsw/eastern-s uburbs/alexandria/residential/terrace/7424091

**FIRST FLOOR** 

## 31 Mitchell Road, ALEXANDRIA

Not to scale • All measurements are approximate • Drawn for marketing purposes only • Floorplan by © Xorix Media