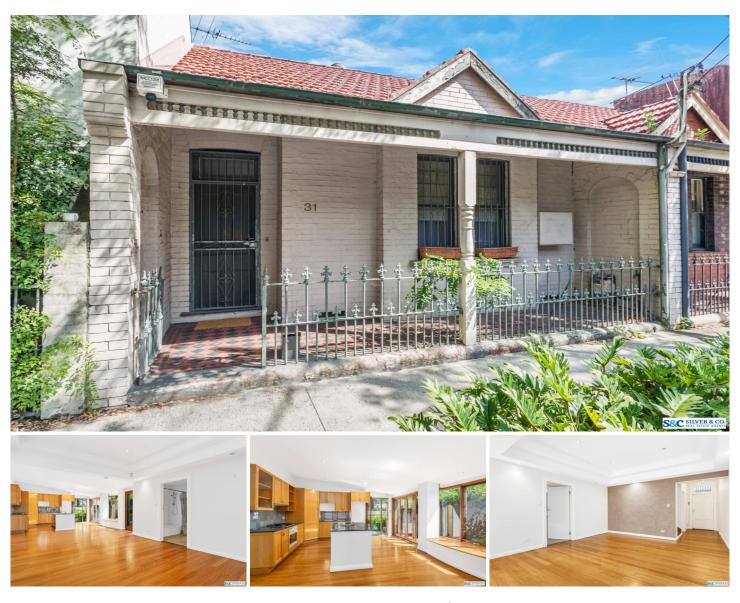

## **31 Mitchell Road Alexandria NSW**

This two bedroom terrace is located in the heart of Alexandria.

The premises features:

- 2 generous bedrooms. Main includes a walk-in-wardrobe
- Large kitchen with gas appliances including a dishwasher.
- 2 bathrooms. Main with a bath & combined laundry.
- Air Conditioning located in the main bedroom
- Secure car space suitable for 1 x car.
- Outdoor entertaining area

- Close to cafes, restaurants, outlets & short walk to Redfern Station.

Don't miss out on this fantastic opportunity. Call Silver & Co on 0415 315 635 or (02) 9319 1666 for an inspection!

Renae Perry 02 9319 1666