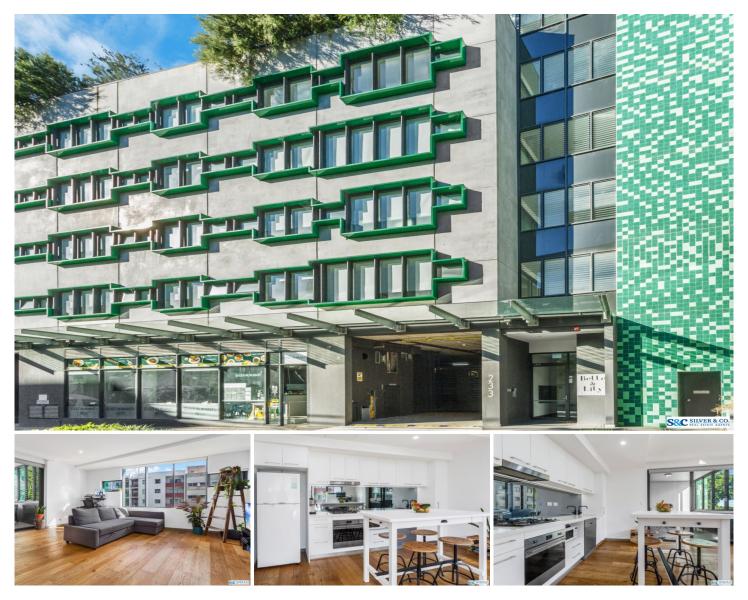

## 401/233-235 Botany Road Waterloo NSW

Conveniently located within the vibrant hub of Waterloo. Within a short walk of popular Dank Street restaurants, cafes, East Village Shopping Centre and Green Square Town Centre/ Train station, offering quick and easy direct access to Sydney's CBD and the Airport. Luxurious finishes throughout include timber floorboards in the open plan living and dining area flowing onto a large balcony. Accommodation comprises of a large master bedroom with extensive built-in wardrobes plus a designer contemporary bathroom.

Additional attributes include:

- Ducted Air Conditioning
- Modern Kitchen with gas appliances & dishwasher
- Internal laundry
- Intercom security with lift access
- Storage cage in basement

1 🎮 1 🚰

View : https://www.silverco.com.au/lease/nsw/eastern-s uburbs/waterloo/residential/apartment/7423555