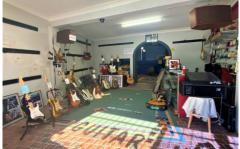

The room at the rear has extremely high ceilings which sits below a large concrete terrace which is suitable for kitchen vents and ductwork.

## Features include:

- Street front access
- Excellent natural light
- High ceilings
- Large & flexible open work areas
- A short walk to Redfern Station

You do not want to miss this unmatchable and affordable