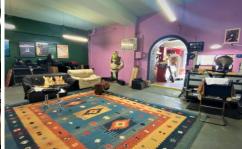

The room at the rear has extremely high ceilings which sits below a large concrete terrace which is suitable for kitchen vents and ductwork.

## Features include:

- Street front access
- Excellent natural light
- High ceilings
- Large & flexible open work areas
- A short walk to Redfern Station

You do not want to miss this unmatchable and affordable