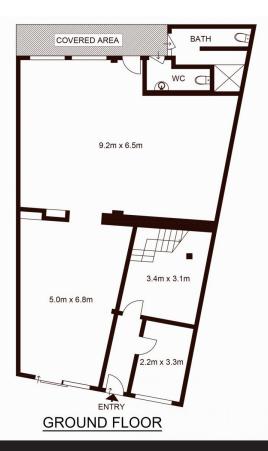

Building Size: 95 sqm

View : https://www.silverco.com.au/lease/nsw/e

astern-suburbs/redfern/commercial/retail

/7420611

Mitchell Perry 02 9319 1666

## 153 Regent Street, REDFERN

Not to scale • All measurements are approximate • Drawn for marketing purposes only • Floorplan by © Xorix Media