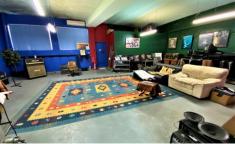

The room at the rear has extremely high ceilings which sits below a large concrete terrace which is suitable for kitchen vents and ductwork.

## Features include:

- Street front access
- Excellent natural light
- High ceilings
- Large & flexible open work areas
- A short walk to Redfern Station

You do not want to miss this unmatchable and affordable