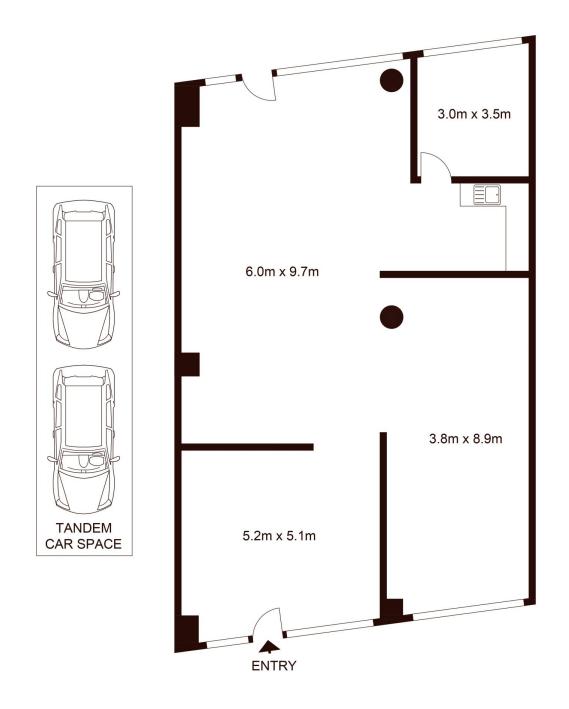

## 2 🚘

Building Size : 131 sqm

View

: https://www.silverco.com.au/lease/nsw/e astern-suburbs/waterloo/commercial/ret ail/7420610

Mitchell Perry 02 9319 1666

2/52-54 McEvoy Street, WATERLOO

Not to scale • All measurements are approximate • Drawn for marketing purposes only • Floorplan by © Xorix Media