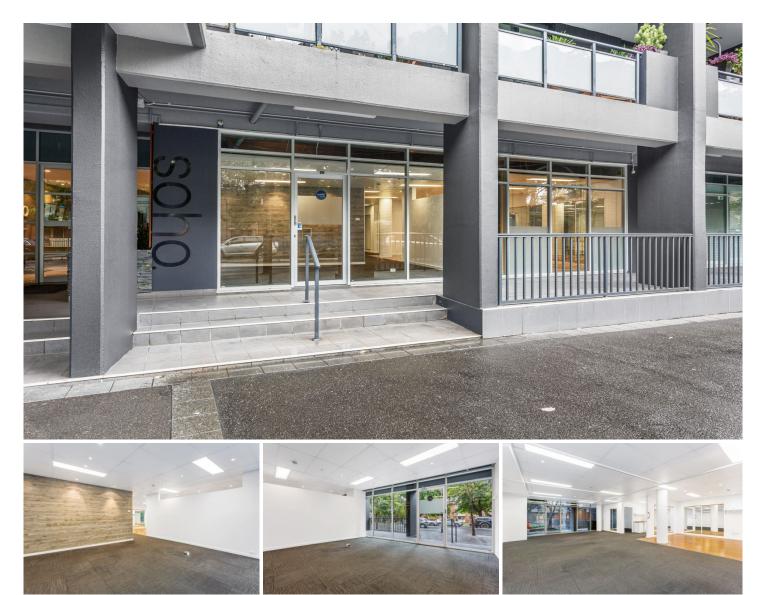

## 2/52-54 McEvoy Street Waterloo NSW

For lease is this prime kerbside shop offering 131sqm of adaptable work space with 2 secure car spaces. Conveniently located 500m North of Greensquare Station and within seconds to many cafes and restaurants. Previous use and currently set up a Physiotherapy Clinic with a reception area, private training room for pilates or weight training and open spaces for one on one treatments. Get in quick to secure this prime piece of real estate.

This ground floor space features:

- 131sqm of adaptable commercial space
- Glass shop front allowing for great business signage
- Communal lavatory facilities
- Galley style kitchenette
- Private office
- Physiotherapy Clinic fit out
- Split system A/C