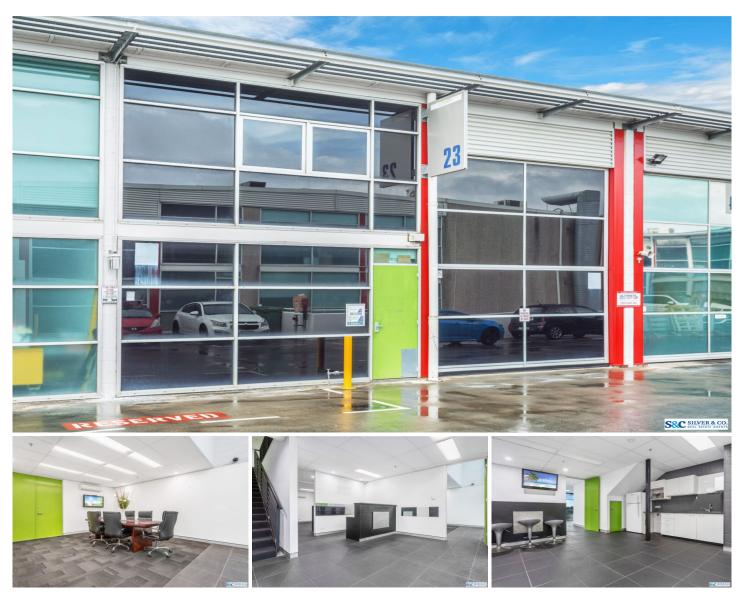

## 23/110-116 Bourke Road Alexandria NSW

Unit 23 is located on the top level of the popular Bourke Rd Business Centre moments away from the Grounds of Alexandria, Greensqaure Train Station & Sydney Airport. This unit comprises 210sqm of lettable space which includes reception area, meeting room, storage area, kitchen area and bathroom facilities. The first floor of unit 23 includes one partitioned office and 13 work stations. The fit out is of high quality and presents well.

Additional features include:

- Dual level office and warehouse combination
- Total size 210m2
- Full height tilt-panel door
- 2 x dedicated car spaces
- 1 x bathroom
- Onsite visitor parking available
- Ducted air conditioning