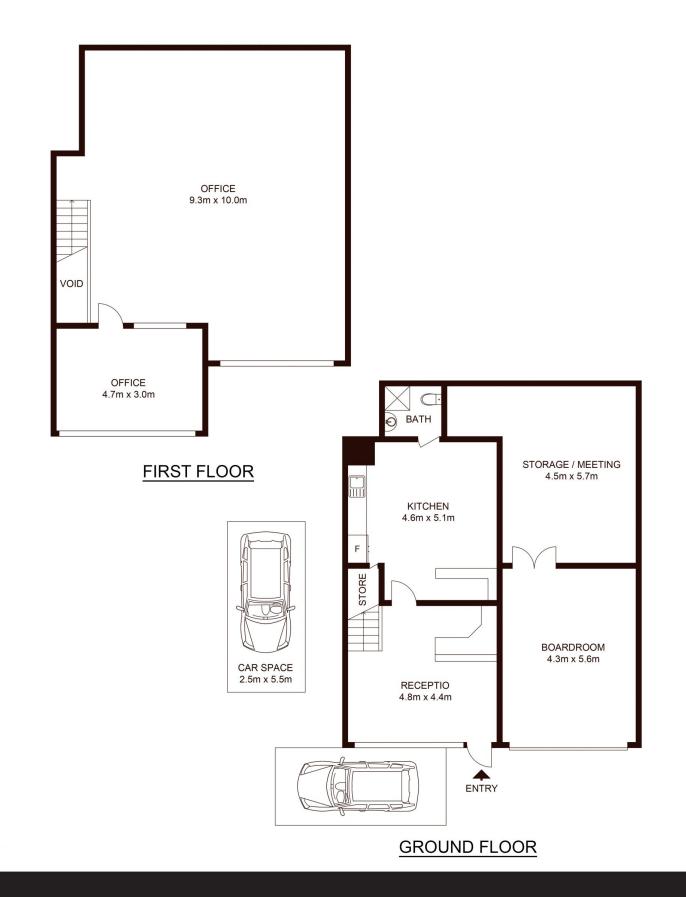

## 23/110-116 Bourke Road Alexandria NSW

Unit 23 is located on the top level of the popular Bourke Rd Business Centre moments away from the Grounds of Alexandria, Greensqaure Train Station & Sydney Airport. This unit comprises 210sqm of lettable space which includes reception area, meeting room, storage area, kitchen area and bathroom facilities. The first floor of unit 23 includes one partitioned office and 13 work stations. The fit out is of high quality and presents well.

Additional features include:

- Dual level office and warehouse combination
- Total size 210m2
- Full height tilt-panel door
- 2 x dedicated car spaces
- 1 x bathroom
- Onsite visitor parking available
- Ducted air conditioning

## 23/110-116 Bourke Road, ALEXANDRIA

Not to scale • All measurements are approximate • Drawn for marketing purposes only • Floorplan by © Xorix Media