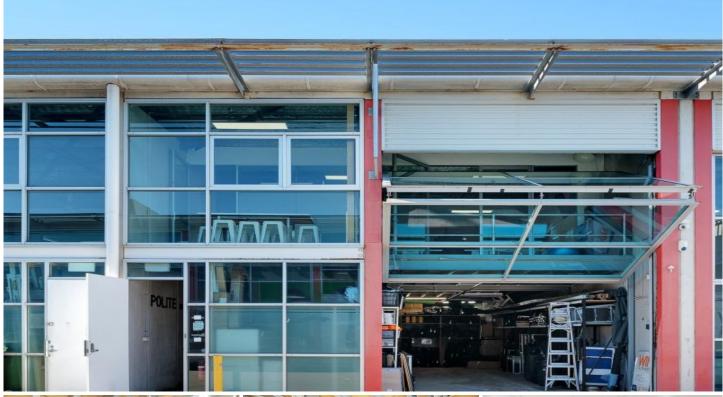

## 38/110-116 Bourke Road Alexandria NSW

Located in the popular industrial Bourke Street Center at 110-116 Bourke Road, Alexandria moments from O'Riordan Street & Botany Road is this 266m2 office/industrial unit suitable for multiple businesses. This versatile unit is close to the iconic Grounds of Alexandria, Green Square Railway Station & Sydney Airport.

## Features include:

- Dual level office and warehouse combination
- Total size 266m2
- Full height tilt-panel door
- 2 x dedicated car spaces
- 2 x bathrooms
- Onsite visitor parking available

Building Size: 266 sqm