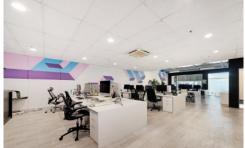

## Features include:

- Dual level office and warehouse combination
- Total size 266m2
- Full height tilt-panel door
- 2 x dedicated car spaces
- 2 x bathrooms
- Onsite visitor parking available

Building Size: 266 sqm