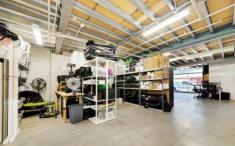

## Features include:

- Dual level office and warehouse combination
- Total size 266m2
- Full height tilt-panel door
- 2 x dedicated car spaces
- 2 x bathrooms
- Onsite visitor parking available

Building Size: 266 sqm