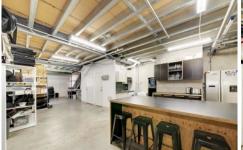

## Features include:

- Dual level office and warehouse combination
- Total size 266m2
- Full height tilt-panel door
- 2 x dedicated car spaces
- 2 x bathrooms
- Onsite visitor parking available

Building Size: 266 sqm