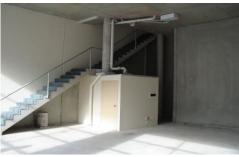

## 41/36-38 Ralph Street ALEXANDRIA NSW

- \* Mezzanine Offices 162 sqm
- \* Warehouse 88 sqm
- \* Car Parking 3 spaces

Brand new office warehouse strata unit located in the Platinum Business Park. The warehouse is clear span with mezzanine style offices above. There i ssecurity parking for 3 vehicles. Acces to the warehouse is by way of a glazed tilt-up panel door. This property is mid way between Green Square station and Mascot station, part of the underground rail link form the airport to the city. The complex has excellent truck manouevering areas and hardstand areas. Owner want sit leased so submit all offers.