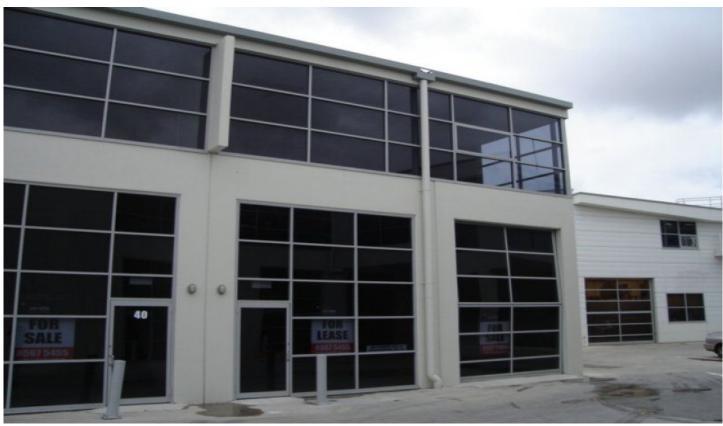

## 41/36-38 Ralph Street ALEXANDRIA NSW

- \* Mezzanine Offices 162 sqm
- \* Warehouse 88 sqm
- \* Car Parking 3 spaces

Brand new office warehouse strata unit located in the Platinum Business Park. The warehouse is clear span with mezzanine style offices above. There i ssecurity parking for 3 vehicles. Acces to the warehouse is by way of a glazed tilt-up panel door. This property is mid way between Green Square station and Mascot station, part of the underground rail link form the airport to the city. The complex has excellent truck manouevering areas and hardstand areas. Owner want sit leased so submit all offers.

**Building Size**: 250 sqm **Land Size**: 250 sqm

View : https://www.silverco.com.au/sale/nsw/ea

stern-suburbs/alexandria/commercial/offi

ces/7384903

Richard Perry 02 9319 1666