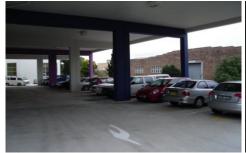

## 41/36-38 Ralph Street ALEXANDRIA NSW

- \* Mezzanine Offices 162 sqm
- \* Warehouse 88 sqm
- \* Car Parking 3 spaces

Brand new office warehouse strata unit located in the Platinum Business Park. The warehouse is clear span with mezzanine style offices above. There i ssecurity parking for 3 vehicles. Acces to the warehouse is by way of a glazed tilt-up panel door. This property is mid way between Green Square station and Mascot station, part of the underground rail link form the airport to the city. The complex has excellent truck manouevering areas and hardstand areas. Owner want sit leased so submit all offers.