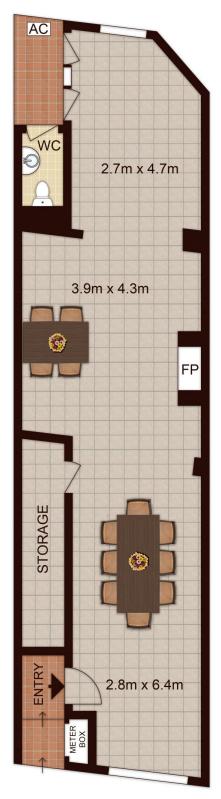

## Shop 1/126 Regent Street REDFERN NSW

Going for Auction is this stylish sleek multi function commercial space - Shop, Cafe, Restaurant or Beauty Therapy/Hairdresser. Located in the thriving part of Redfern this space provides 59sqm of potential space with a secure tenant. Get in quick to secure this prime piece of commercial real estate.

The ground floor space features:

- 59sqm of Adaptable commercial space
- Secure tenant
- All day street side parking
- Split system A/C
- Lavatory facilities
- Under-stair storage

You don't want to miss out on this opportunity. Please call Silver & Co Real Estate on (02) 9319 1666 to

Building Size: 59 sqm

View : https://www.silverco.com.au/sale/nsw/ea

stern-suburbs/redfern/commercial/retail/

7384901

Mitchell Perry 02 9319 1666

**GROUND FLOOR** 