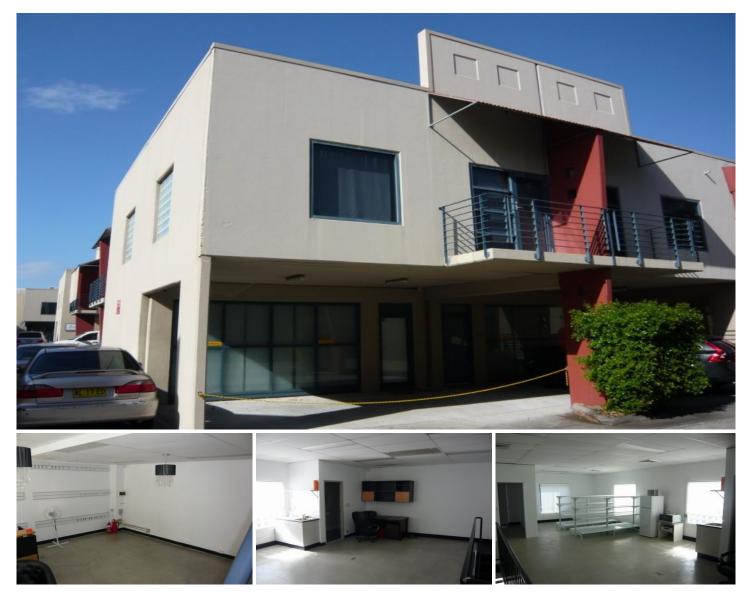

## Unit 65/45 Huntley Street ALEXANDRIA NSW

Two level strat office building loaced close to The Grounds in Alexandria. The ground floor has 40sqm with access via a panel lift door. A staircase leads to the office space on the first floor. This is a corner unit with excellent natural light. The unit is fully air conditioned with a small kitchenette and amenities. The first floor is open plan with a polished concrete floor. Currently leased on a good rental return.

Building Size : 110 sqm Land Size

View

- : 60 sqm

: https://www.silverco.com.au/sale/nsw/ea stern-suburbs/alexandria/commercial/ret ail/7384899

**Richard Perry** 02 9319 1666