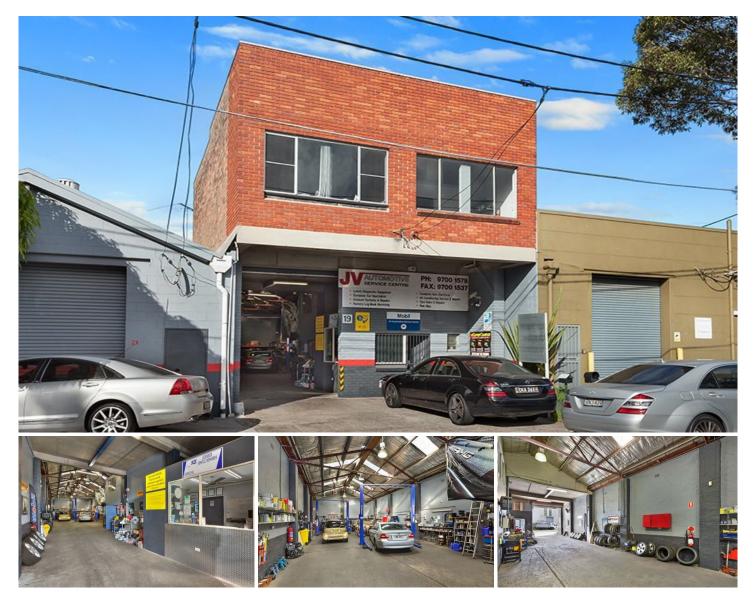

## **19 Margate Street BOTANY NSW**

Modern freestanding building current used as an automotive workshop. The workshop presently has 3 hoists plus and additional 2 work bays. There is a small office area at the front of the building. On the first floor additional office space or storage area is available. Located close to Botany Road and the Eastern Distributor. Secure your business future with this hard to find workshop. For more details contact Steve Pappas on 0438-355-555.

Building Size : 250 sqm Land Size

View

: 300 sqm

: https://www.silverco.com.au/sale/nsw/ea stern-suburbs/botany/commercial/indust rial/7384897

**Richard Perry** 02 9319 1666