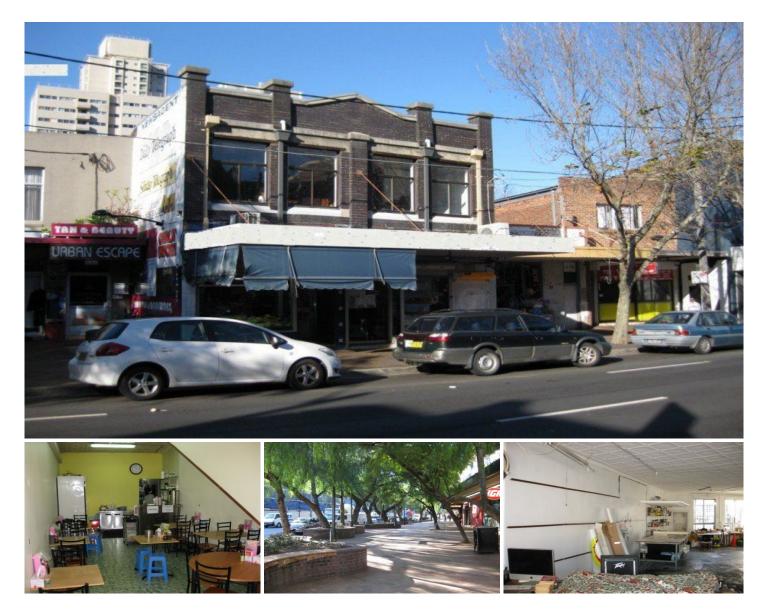

Deceased Estate. This property is being offered to the market for the first time in over 60 years. There are 3 separate tenancies with 2 shops on the ground floor plus an open plan studio on the upper level. The gross income is approximately \$64,000 per annum with additional income available by value adding to the building. The building has excellent exposure to Botany road and is full brick construction with a zincalumn roof.

For further details call Richard Perry 0416-204-070

- \* Freestanding Building
- \* 3 Tenancies
- \* Growth Area
- \* Established Tenancies

Building Size : 220 sqm Land Size

View

- : 200 sqm
  - : https://www.silverco.com.au/sale/nsw/ea stern-suburbs/alexandria/commercial/ret ail/7384896