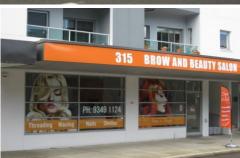

## Shop 1/315 Bunnerong Road MAROUBRA NSW

As new shopfront located mid way between Maroubra Junction and Eastgardens. The shopfront has a 11 metre glass frontage to Bunnerong Road. Internally it is being used as a beauty salon. There are 3 treatment areas on a tiled floor. There are your own amenities with a small kitchenette. The rental is currently \$24,819 + GST. There is 1 year on the lease with and option for a further 4 x 4 year term. This is a quality property at a very realistic price.