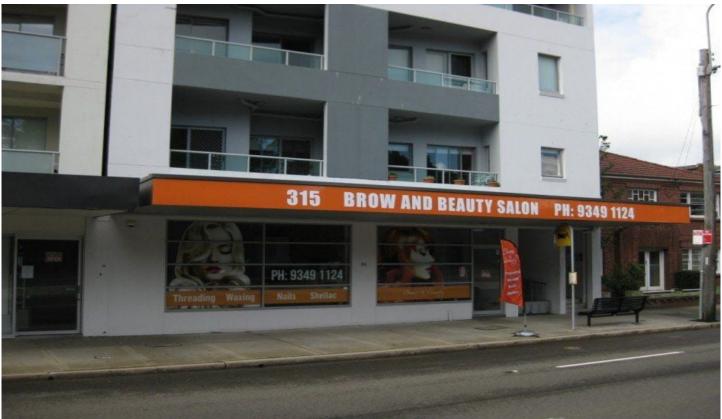

## Shop 1/315 Bunnerong Road MAROUBRA NSW

As new shopfront located mid way between Maroubra Junction and Eastgardens. The shopfront has a 11 metre glass frontage to Bunnerong Road. Internally it is being used as a beauty salon. There are 3 treatment areas on a tiled floor. There are your own amenities with a small kitchenette. The rental is currently \$24,819 + GST. There is 1 year on the lease with and option for a further 4 x 4 year term. This is a quality property at a very realistic price.