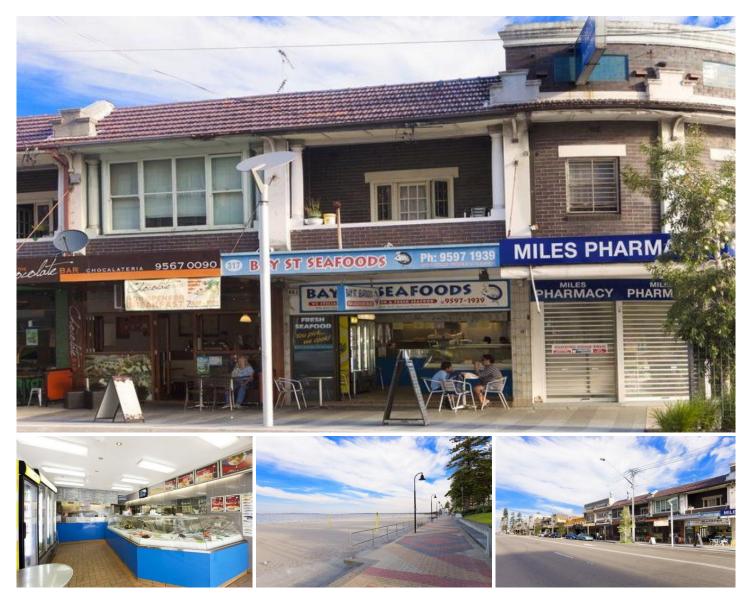

## 317 Bay Street BRIGHTON-LE-SANDS NSW

Rarely available, sought after 2 storey full brick commercial property with a long established seafood buisness on the ground floor as well as a large 2 bedroom residence located on the first floor with large lounge room and tidy bathroom. rear lane vehicle access.

Great Exposure by both pedestrian and passing traffic, this property represents a great opportunity to obtain a quality building in the wonderful precinct. For further details call Steve on 0438 355 555

Building Size : 290 sqm Land Size

: 220 sqm

View

: https://www.silverco.com.au/sale/nsw/stgeorge/brightonlesands/commercial/reta il/7384894

**Richard Perry** 02 9319 1666