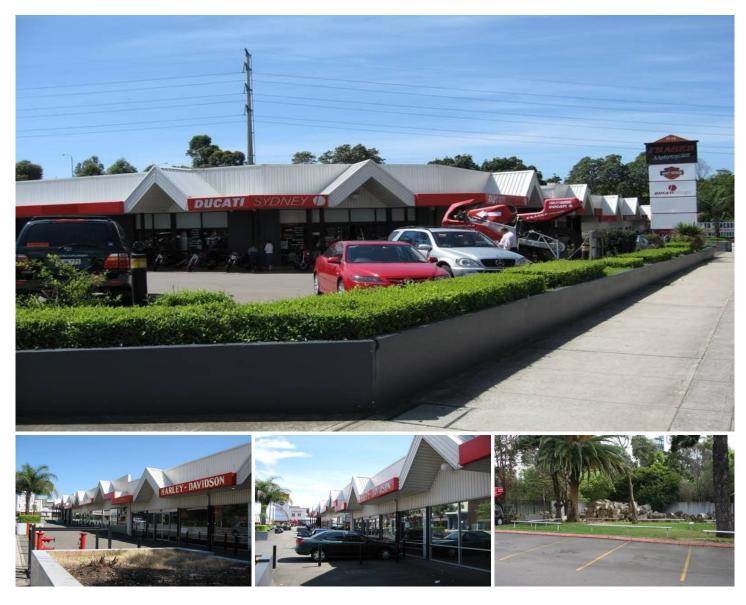

## 17-35 Parramatta Road HOMEBUSH NSW

Established retailing site with 71 metre frontage to Parramatta Road.

93 Metre frontage to Powell Street and adjacent to Powells Creek Reserve. The site has a lapsed DA for 103 units that can be re-submitted. Ideal as a showroom for bulky goods or motor dealership.

Large hardstand areas for parking or container storage. Located only 300 metres to boutique North Strathfield shopping precinct. The vendor is keen to sell with a realistic reserve.

Building Size : 3000 sqm Land Size