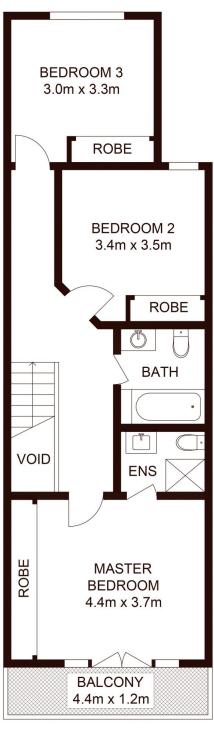

## 101 Wyndham Street ALEXANDRIA NSW

Offering a great combination of generous proportions and modern design bring a distinctive style to this light filled 3 bedroom two level residence. Behind its classical Victorian-terrace profile, this modern home delivers an easy-care family focus in an address that embraces the very best of the inner west.

- 3 spacious bedrooms with built in wardrobes
- Formal lounge or potential 4th bedroom
- Sunny rear courtyard
- Main bedroom with private ensuite & balcony

3 🖺 3 🔓 1 😭

**View:** https://www.silverco.com.au/sale/nsw/eastern-su burbs/alexandria/residential/house/7384882

**Mitchell Perry** 02 9319 1666

GROUND FLOOR

FIRST FLOOR

101 Wyndham Street, ALEXANDRIA