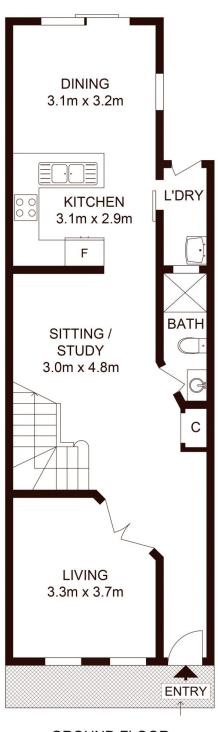

## 101 Wyndham Street ALEXANDRIA NSW

Offering a great combination of generous proportions and modern design bring a distinctive style to this light filled 3 bedroom two level residence. Behind its classical Victorian-terrace profile, this modern home delivers an easy-care family focus in an address that embraces the very best of the inner west.

- 3 spacious bedrooms with built in wardrobes
- Formal lounge or potential 4th bedroom
- Sunny rear courtyard
- Main bedroom with private ensuite & balcony

3 🖺 3 🔓 1 😭

**View:** https://www.silverco.com.au/sale/nsw/eastern-su burbs/alexandria/residential/house/7384882

**Mitchell Perry** 02 9319 1666

GROUND FLOOR

FIRST FLOOR

101 Wyndham Street, ALEXANDRIA