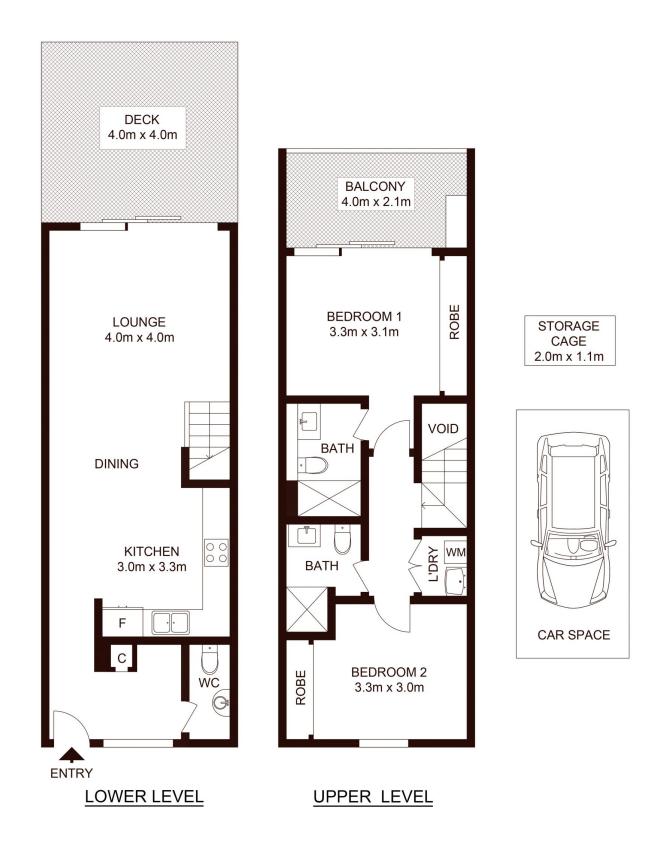

## 103/233-235 Botany Road, WATERLOO

Not to scale • All measurements are approximate • Drawn for marketing purposes only • Floorplan by © Xorix Media