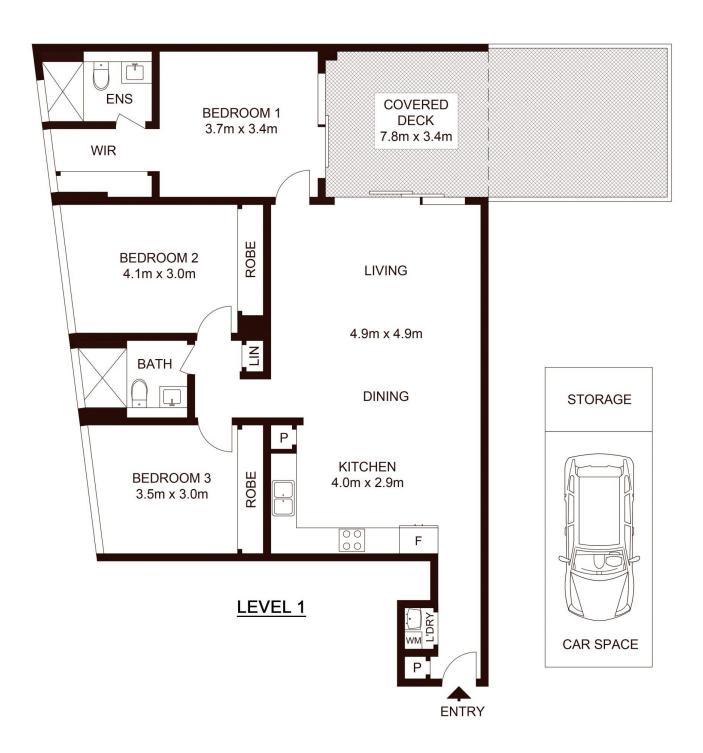

## 102/233-235 Botany Road WATERLOO NSW

The original developer is now selling off their remaining units. All offers will be considered. Situated in the heart of Waterloo & only minutes from Green Square train station, this beautiful apartment offers 3 large bedrooms with luxurious finishes. The unit comprises timber floorboards in the open plan living and dining area flowing onto a large private courtyard. Accommodation comprises of a large master bedroom with walk-in robe, two spacious bedrooms with extensive built-in wardrobes plus a designer contemporary ensuite & guest bathroom.

Additional attributes include:

- Reverse-cycle air con
- Internal laundry
- Intercom security with lift access
- Spacious sunny courtyard
- Additional storage space behind car space

3 📭 2 🖺 1 🗬

Building Size: 14 sqm