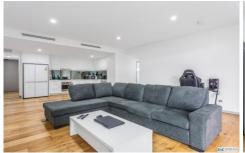

## 102/233-235 Botany Road WATERLOO NSW

The original developer is now selling off their remaining units. All offers will be considered. Situated in the heart of Waterloo & only minutes from Green Square train station, this beautiful apartment offers 3 large bedrooms with luxurious finishes. The unit comprises timber floorboards in the open plan living and dining area flowing onto a large private courtyard. Accommodation comprises of a large master bedroom with walk-in robe, two spacious bedrooms with extensive built-in wardrobes plus a designer contemporary ensuite & guest bathroom.

Additional attributes include:

- Reverse-cycle air con
- Internal laundry
- Intercom security with lift access
- Spacious sunny courtyard
- Additional storage space behind car space

3 📭 2 🖺 1 🗬

Building Size: 14 sqm