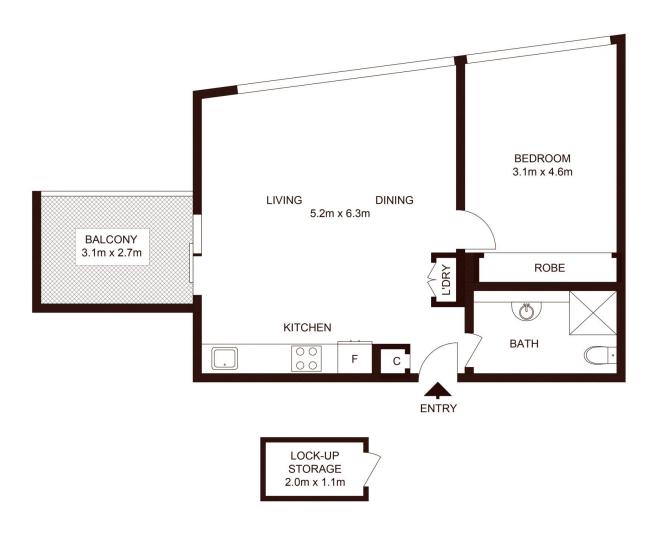

## 401/233-235 Botany Road WATERLOO NSW

Conveniently located within the vibrant hub of Waterloo. Within a short walk of popular Dank Street restaurants, cafes, East Village Shopping Centre and Green Square Town Centre/ Train station, offering quick and easy direct access to Sydney's CBD and the Airport. Luxurious finishes throughout include timber floorboards in the open plan living and dining area flowing onto a large balcony. Accommodation comprises of a large master bedroom with extensive built-in wardrobes plus a designer contemporary bathroom.

Additional attributes include:

- Reverse-cycle air con
- Internal laundry
- Intercom security with lift access
- Storage cage in basement
- Roof top outdoor entertaining area