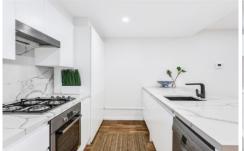

Minutes to Redfern or Green Square train station, and only footsteps to public transport directly to the CBD. Not to mention it's close proximity to the upcoming Waterloo Metro Quarter.

- Oversized single bedroom apartment + additional study
- Generous integrated living/dining zones
- Full kitchen with island bench, dishwasher and Bosch Gas appliances
- West facing private balcony
- Fully tiled bathroom with laundry facilities
- Ground floor BBQ area with inground pool