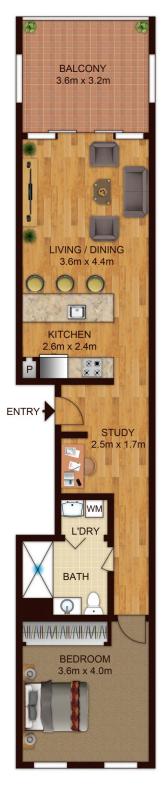

## 27/62-72 Botany Road ALEXANDRIA NSW

Enhanced by a private west facing balcony, this impeccably presented 1 bedroom apartment + study offers you a personal haven of comfort and style in the heart of the vibrant hub of Alexandria.

Minutes to Redfern or Green Square train station, and only footsteps to public transport directly to the CBD. Not to mention it's close proximity to the upcoming Waterloo Metro Quarter.

- Oversized single bedroom apartment + additional study
- Generous integrated living/dining zones
- Full kitchen with island bench, dishwasher and Bosch Gas appliances
- West facing private balcony
- Fully tiled bathroom with laundry facilities
- Ground floor BBQ area with inground pool