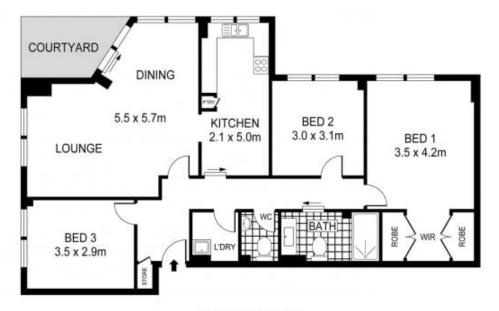

## 1/4-10 The Boulevarde BRIGHTON-LE-SANDS NSW

Offering immense lifestyle appeal in the heart of Brighton-Le-Sands, this spacious ground floor apartment is perfect for those seeking security, convenience and ease of living. It is located within footsteps of the beachfront and an array of dining options.

- Light filled living and dining zone enjoys easy outdoor flow
- Private courtyard/alfresco space leads to immense grassy common area
- Excellent water views / people watching from grounds
- Stylish kitchen with stone benches new appliances and plenty of cupboard space
- Three large sized bedrooms all with built-in wardrobes
- Beautiful fully tiled bathrooms and internal laundry
- Double brick building with secure intercom and surveillance cameras
- Just move in and enjoy this stylish easy living apartment

## **GROUND LEVEL**

也

1/4 THE BOULEVARDE

**BRIGHTON-LE-SANDS**