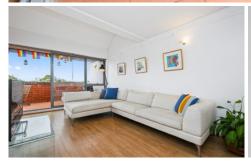

## 49/37 Iredale Street NEWTOWN NSW

Delivering a touch of Manhattan to the vibrant inner west, this striking dual level loft apartment promises a lifestyle of ease, style and premier convenience. Enjoying a superb address, it rests in a quiet street ensconced within the quality surrounds of security 'Kings Row'. Refreshingly bright with a clever design it boasts a full width balcony which entices year-round alfresco enjoyment and captures sweeping vistas across the district.

- Top floor, north east aspect, sweeping district views
- Striking timber floors, spacious living room
- Wall of glass opens to the full width alfresco balcony