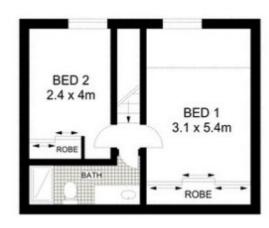

- Top floor, north east aspect, sweeping district views
- Striking timber floors, spacious living room
- Wall of glass opens to the full width alfresco balcony

## 2 📭 1 🔓 2 🗬

**Building Size**: 9 sqm **Land Size**: 85 sqm

View: https://www.silverco.com.au/sale/nsw/in

ner-west/newtown/residential/apartment/

7384873

LEVEL TWO UPPER LEVEL

2 3 4 5

ly on their own enguirle

cele in metres. Indicative only, Dimensions are approximate. All information contained herein is gathered from sources we believe to be reliable. However we cannot guarantee its accuracy and interested persons should rely on their own enquiries.