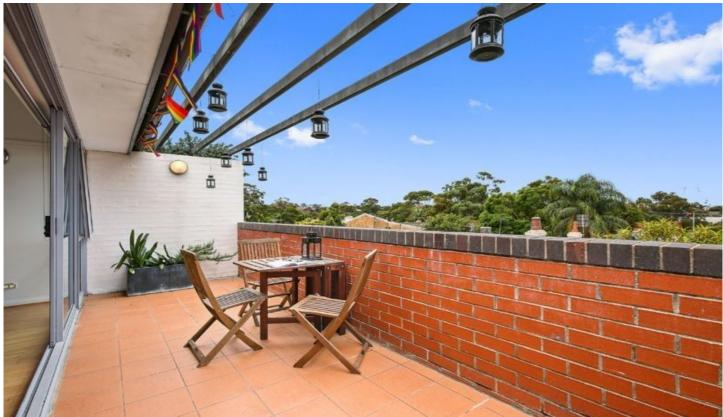

## 49/37 Iredale Street NEWTOWN NSW

Delivering a touch of Manhattan to the vibrant inner west, this striking dual level loft apartment promises a lifestyle of ease, style and premier convenience. Enjoying a superb address, it rests in a quiet street ensconced within the quality surrounds of security 'Kings Row'. Refreshingly bright with a clever design it boasts a full width balcony which entices year-round alfresco enjoyment and captures sweeping vistas across the district.

- Top floor, north east aspect, sweeping district views
- Striking timber floors, spacious living room
- Wall of glass opens to the full width alfresco balcony