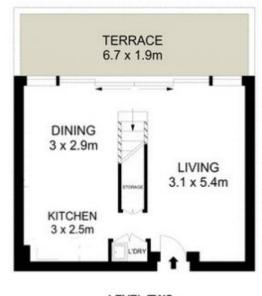

- Top floor, north east aspect, sweeping district views
- Striking timber floors, spacious living room
- Wall of glass opens to the full width alfresco balcony

## 2 📭 1 🔓 2 🗬

**Building Size**: 9 sqm **Land Size**: 85 sqm

View: https://www.silverco.com.au/sale/nsw/in

ner-west/newtown/residential/apartment/

7384873

LEVEL TWO UPPER LEVEL

2 3 4 5

ly on their own enguirle

cele in metres. Indicative only, Dimensions are approximate. All information contained herein is gathered from sources we believe to be reliable. However we cannot guarantee its accuracy and interested persons should rely on their own enquiries.