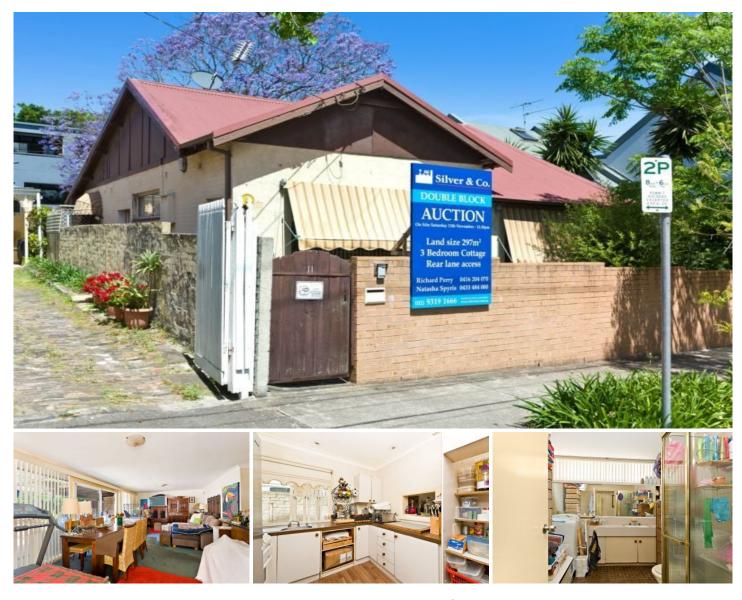

## 11 Hansard Street ZETLAND NSW

Large house in its original condition, however a creative makeover to update the property would achieve a very rewarding result. This house sits on 297 square meters set in the growth urban location of Zetland and conveniently located next to the Green Square station. This property is ideal for the perfect tenant or growing family whist still presenting potential for those seeking to add value. This sun filled private quiet home is a must see.

- 3 Generous sized bedrooms
- Separate presentable kitchen
- neat and tidy bathroom
- Combined lounge and dining
- Huge leafy backyard
- Rear lane access with carport

View : https://www.silverco.com.au/sale/nsw/eastern-su burbs/zetland/residential/house/7384872