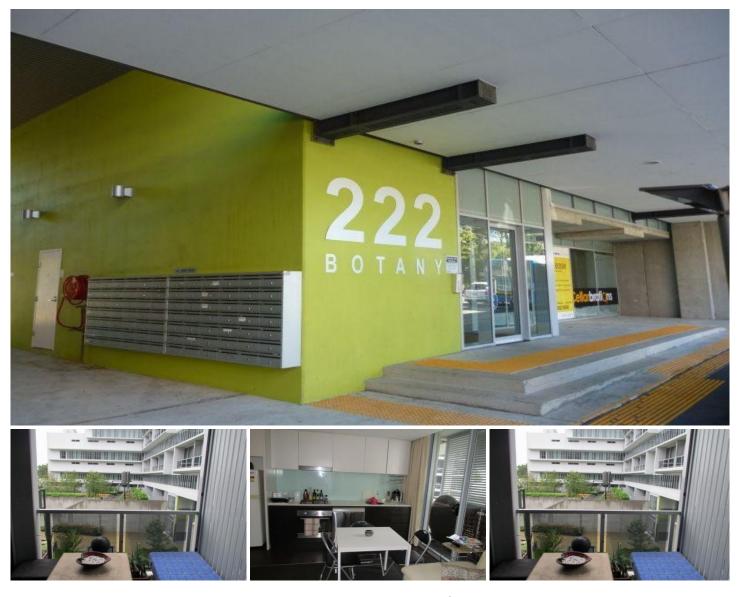

## 203/222 Botany Road ALEXANDRIA NSW

This as new, private, west facing, 2nd floor one bedroom + study apartment with a sunny balcony. Situated in the acclaimed 222 building this is the perfect opportunity to enter the vibrant inner city property market.

Requiring not one single addition, this perfectly presented 71m2 apartment offers an oversized open plan living and dining area leading to a generous private enclosed balcony with sliding shutters and courtyard views. Gourmet open plan kitchen, good storage, dishwasher and stone bench tops. Bedroom with built-in wardrobes. Large fully tiled bathroom, and internal laundry with dryer. Pet friendly building.

The building is close to sydney's CBD and Sydney Airport, and only moments to the already approved Green square Town Centre.

Strata - \$914 Council - \$216