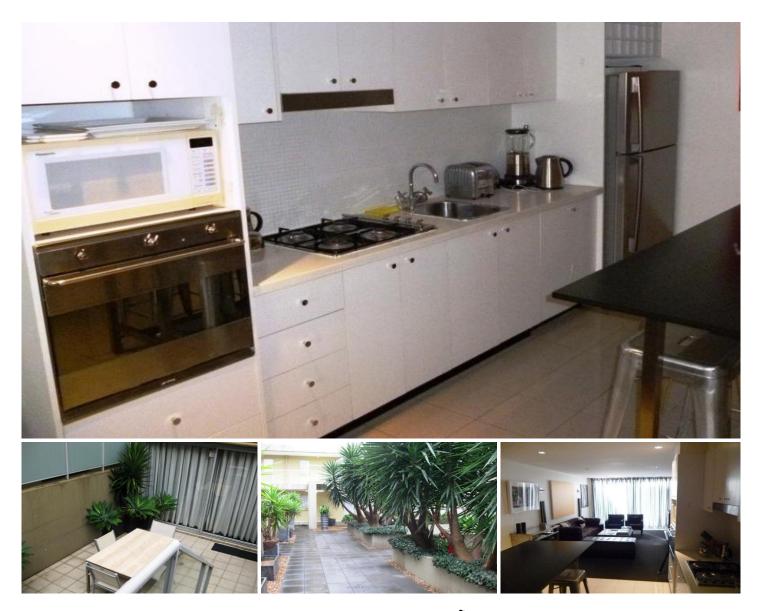

## 6/32-42 Rosehill Street REDFERN NSW

Located adjacent to Australian Technology Park this split level 1 bedroom apartments offers a superb living environment with its open plan layout. A separate gate allows access off Margaret Street or via the foyer and courtyard. The combined lounge and dining room open onto the tiled courtyard. On the lower level the bedroom and bathroom are away from the entertaining area. The galley style kitchen with white cupboards and benches has a gas 4 burner cook top. The tiled courtyard provides a nice area to dine alfresco all year round. A secure car parking space is located on level 2 of the basement. Inspection is a must.