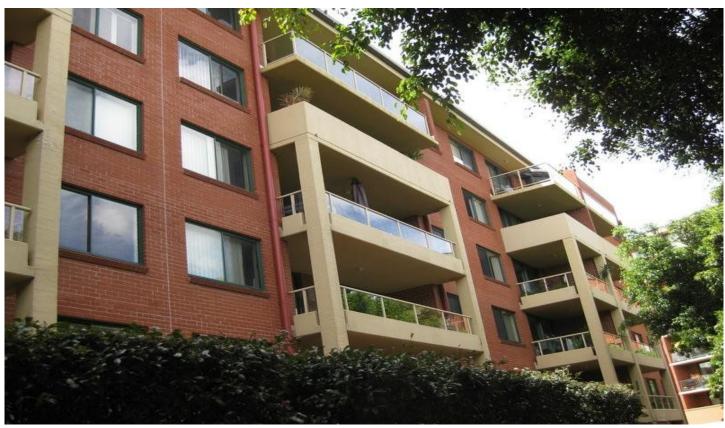

## 18602/177-219 Mitchell Road ALEXANDRIA NSW

Located on the top level with a sweeping vista of the internal landscaped gardens and recreation areas. This apartment has 2 bedroom, with a walk in wardrobe and ensuite of the main bedroom. The kitchen adjoins the dining room with a breakfast bar. The large lounge rooms has access to the fully tiled balcony with additional access to the main bedroom. Both bathrooms are fully tiled and there is an internal laundry. A secure car space is located in the basement adjacent to the lift. The complex has lush landscaped gardens with an indoor pool, gymnasium and an outdoor pool plus tennis and basketball courts. Resort style living at an affordable price. The internal area is huge comprising 117sqm and 24sqm of car space being 131sqm in total. Compare this size with other apartments. Details call Richard Perry 0416-204-070.