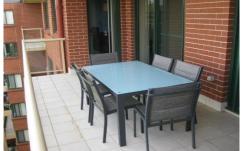

## 18602/177-219 Mitchell Road ALEXANDRIA NSW

Located on the top level with a sweeping vista of the internal landscaped gardens and recreation areas. This apartment has 2 bedroom, with a walk in wardrobe and ensuite of the main bedroom. The kitchen adjoins the dining room with a breakfast bar. The large lounge rooms has access to the fully tiled balcony with additional access to the main bedroom. Both bathrooms are fully tiled and there is an internal laundry. A secure car space is located in the basement adjacent to the lift. The complex has lush landscaped gardens with an indoor pool, gymnasium and an outdoor pool plus tennis and basketball courts. Resort style living at an affordable price. The internal area is huge comprising 117sqm and 24sqm of car space being 131sqm in total. Compare this size with other apartments. Details call Richard Perry 0416-204-070.