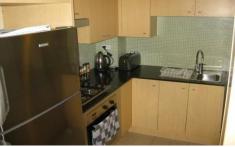

## 18602/177-219 Mitchell Road ALEXANDRIA NSW

Located on the top level with a sweeping vista of the internal landscaped gardens and recreation areas. This apartment has 2 bedroom, with a walk in wardrobe and ensuite of the main bedroom. The kitchen adjoins the dining room with a breakfast bar. The large lounge rooms has access to the fully tiled balcony with additional access to the main bedroom. Both bathrooms are fully tiled and there is an internal laundry. A secure car space is located in the basement adjacent to the lift. The complex has lush landscaped gardens with an indoor pool, gymnasium and an outdoor pool plus tennis and basketball courts. Resort style living at an affordable price. The internal area is huge comprising 117sqm and 24sqm of car space being 131sqm in total. Compare this size with other apartments. Details call Richard Perry 0416-204-070.