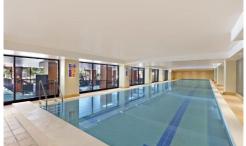

## 18602/177-219 Mitchell Road ALEXANDRIA NSW

Located on the top level with a sweeping vista of the internal landscaped gardens and recreation areas. This apartment has 2 bedroom, with a walk in wardrobe and ensuite of the main bedroom. The kitchen adjoins the dining room with a breakfast bar. The large lounge rooms has access to the fully tiled balcony with additional access to the main bedroom. Both bathrooms are fully tiled and there is an internal laundry. A secure car space is located in the basement adjacent to the lift. The complex has lush landscaped gardens with an indoor pool, gymnasium and an outdoor pool plus tennis and basketball courts. Resort style living at an affordable price. The internal area is huge comprising 117sqm and 24sqm of car space being 131sqm in total. Compare this size with other apartments. Details call Richard Perry 0416-204-070.